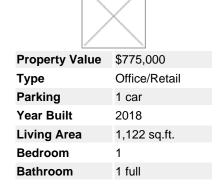

## Description

Fantastic high traffic location! Street level office/retail unit with a finished bathroom at the newly completed Strand building. Conveniently located in Port Moody Centre, this space is within walking distance to the skytrain and West Coast Express. Comes with 1 parking spot, lots of street parking and an underground parking for visitors. Prime location, don't miss out on this one! Quick possession possible. Unit comes with approved plans for 350sqft mezzanine. Total sqft includes 350sqft mezzanine.

## MLS®# V074088

Image not found or type unknown