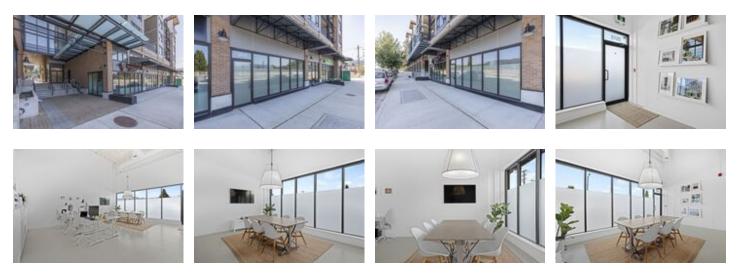

## Description

Fantastic high traffic location! Street level office/retail unit with a finished bathroom at the newly completed Strand building. Conveniently located in Port Moody Centre, this space is within walking distance to the skytrain and West Coast Express. Comes with 1 parking spot, lots of street parking and an underground parking for visitors. Prime location, don't miss out on this one! Quick possession possible. Unit comes with approved plans for 350sqft mezzanine. Total sqft includes 350sqft mezzanine.