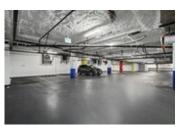

## Description

Fantastic high traffic location! Street level office/retail unit with a finished bathroom at the newly completed Strand building. Conveniently located in Port Moody Centre, this space is within walking distance to the skytrain and West Coast Express. Comes with 1 parking spot, lots of street parking and an underground parking for visitors. Prime location, don't miss out on this one! Quick possession possible. Unit comes with approved plans for 350sqft mezzanine. Total sqft includes 350sqft mezzanine.