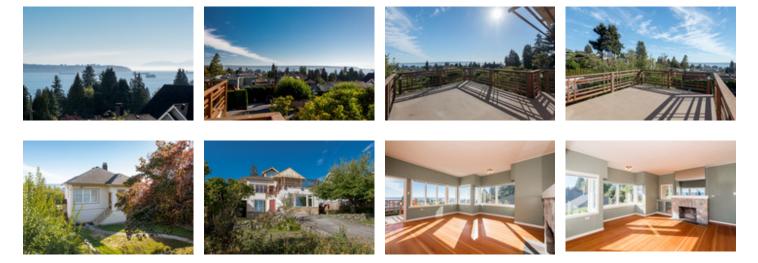

## 2160 Mathers Avenue, West Vancouver, BC, V7V 2H3, Canada

|                   | $\times$         |
|-------------------|------------------|
| Property<br>Value | \$2,498,000      |
| Туре              | House            |
| Parking           | 2 cars           |
| Year Built        | 1927             |
| Taxes             | \$6,585.91(2018) |
| Living Area       | 2,402 sq.ft.     |
| Lot Frontage      | 55 ft            |
| Lot Depth         | 121.95 ft        |
| Lot Size Area     | 6,710 sq.ft.     |
| Bedrooms          | 3                |
| Bathrooms         | 2 full           |

## Description

Perfect opportunity for builders and investors! SOUTH facing lot with breathtaking views of the City and Water. This home is perfect to renovate or rebuilt, located in Dundarave near some of the top-rated schools in Greater Vancouver and minutes away from shopping, ski-hill, restaurants and the beach!