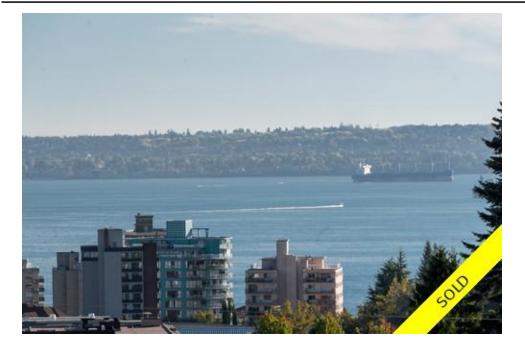

## 2160 Mathers Avenue, West Vancouver, BC, V7V 2H3, Canada

|                   | $\times$         |
|-------------------|------------------|
| Property<br>Value | \$2,498,000      |
| Туре              | House            |
| Parking           | 2 cars           |
| Year Built        | 1927             |
| Taxes             | \$6,585.91(2018) |
| Living Area       | 2,402 sq.ft.     |
| Lot Frontage      | 55 ft            |
| Lot Depth         | 121.95 ft        |
| Lot Size Area     | 6,710 sq.ft.     |
| Bedrooms          | 3                |
| Bathrooms         | 2 full           |

## Description

Perfect opportunity for builders and investors! SOUTH facing lot with breathtaking views of the City and Water. This home is perfect to renovate or rebuilt, located in Dundarave near some of the top-rated schools in Greater Vancouver and minutes away from shopping, ski-hill, restaurants and the beach!