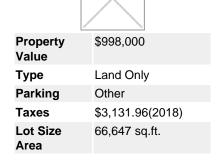

## Description

Breathtaking private ocean view lot! This amazing building lot offers unbelievable panoramic ocean, mountain and glacier views of the Howe Sound making it a perfect place for your dream home. Geotech and Structural B1 B2 is done and ready for Building Permit application. Enjoy a quick 25 min route to West Vancouver and arrive at Whistler in under an hour using the scenic Sea to Sky highway.