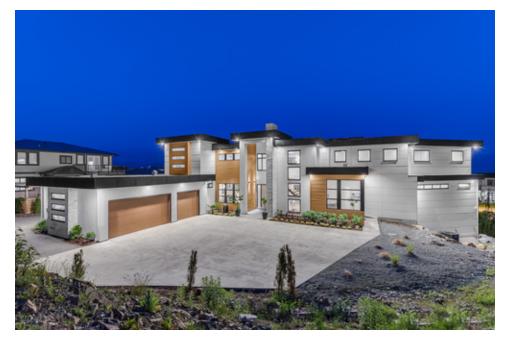

## Description

New custom built luxury home on prestigious Eagle Mountain. 7 bedroom, 7 bathroom with high-end finishings and fixtures throughout. One of Eagle Mountain's top Builders, UK Gill Homes builds with quality and comfort. Over 6700sq ft of functional floorplan and a modern and contemporary feel. Quality materials such as quartz counters, hardwood throughout, main kitchen Thermador appliances. Nano folding patio doors to a private deck overlooking amazing backyard with drop down campfire seating. Master Bedroom is on the main floor with it's own laundry room. Upstairs bedrooms feature a second master ensuite together with 3 other bedrooms. Luxurious lower level featuring a theatre room, exercise room, bar and pool table area plus an outdoor kitchen. Entertainers dream home, best value in the area! 2/5/10 warranty.