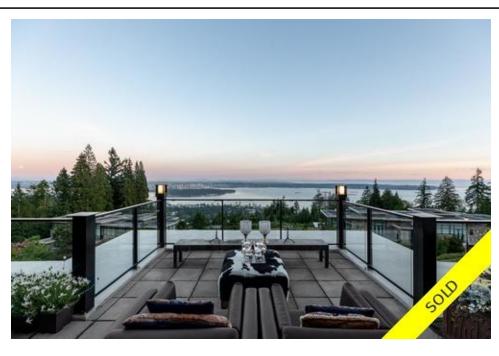

## Description

Enjoy panoramic breathtaking views of Lions Gate Bridge, ocean and city from this newly renovated luxurious 3 bedroom, 4 bathroom sub-penthouse home located in the prestigious Whitby Estates minutes from Cypress Ski Hill, Dundarave shopping and restaurants. This gorgeous one level home offers top of the line design including gourmet kitchen, floor to ceiling windows, hardwood flooring and cabinets, private elevator, temp-controlled wine cellar and two spacious Masters as well as a third bedroom, each bedroom with it's own walk-in closet and spa inspired ensuite. Enjoy stunning views from all aspects of this home, from living room, dining, gourmet kitchen and office. Relish in a massive 1000sqft patio overlooking unbelievable views. Unit includes private &secure 2 car garage with a very generous sized storage.