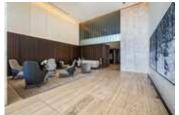

## Description

Grosvenor Ambleside is a unique collection of luxury residences designed with the most discerning of residents in mind. This amazing 1 bedroom executive suite comes with 897sqft of indoor space and a huge 477sqft private outdoor terrace. This unit features Snaidero cabinets, Wolf, Sub-Zero and Miele appliances, wine fridge, quartz countertops, wide plank oak hardwood flooring, automated blinds and air conditioning. Unit comes with 1 extra wide parking spot and 1 locker.