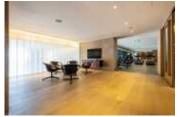

## Description

Grosvenor Ambleside is a unique collection of luxury residences designed with the most discerning of residents in mind. This amazing 1 bedroom executive suite comes with 897sqft of indoor space and a huge 477sqft private outdoor terrace. This unit features Snaidero cabinets, Wolf, Sub-Zero and Miele appliances, wine fridge, quartz countertops, wide plank oak hardwood flooring, automated blinds and air conditioning. Unit comes with 1 extra wide parking spot and 1 locker.