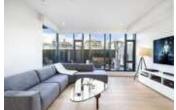

## Description

Grosvenor Ambleside is a unique collection of luxury residences designed with the most discerning of residents in mind. This amazing 1 bedroom executive suite comes with 897sqft of indoor space and a huge 477sqft private outdoor terrace. This unit features Snaidero cabinets, Wolf, Sub-Zero and Miele appliances, wine fridge, quartz countertops, wide plank oak hardwood flooring, automated blinds and air conditioning. Unit comes with 1 extra wide parking spot and 1 locker.