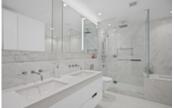

## Description

Grosvenor Ambleside is a unique collection of luxury residences designed with the most discerning of residents in mind. This amazing 1 bedroom executive suite comes with 897sqft of indoor space and a huge 477sqft private outdoor terrace. This unit features Snaidero cabinets, Wolf, Sub-Zero and Miele appliances, wine fridge, quartz countertops, wide plank oak hardwood flooring, automated blinds and air conditioning. Unit comes with 1 extra wide parking spot and 1 locker.