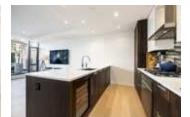

## Description

Grosvenor Ambleside is a unique collection of luxury residences designed with the most discerning of residents in mind. This amazing 1 bedroom executive suite comes with 897sqft of indoor space and a huge 477sqft private outdoor terrace. This unit features Snaidero cabinets, Wolf, Sub-Zero and Miele appliances, wine fridge, quartz countertops, wide plank oak hardwood flooring, automated blinds and air conditioning. Unit comes with 1 extra wide parking spot and 1 locker.