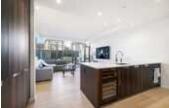

## Description

Grosvenor Ambleside is a unique collection of luxury residences designed with the most discerning of residents in mind. This amazing 1 bedroom executive suite comes with 897sqft of indoor space and a huge 477sqft private outdoor terrace. This unit features Snaidero cabinets, Wolf, Sub-Zero and Miele appliances, wine fridge, quartz countertops, wide plank oak hardwood flooring, automated blinds and air conditioning. Unit comes with 1 extra wide parking spot and 1 locker.