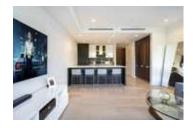

## Description

Grosvenor Ambleside is a unique collection of luxury residences designed with the most discerning of residents in mind. This amazing 1 bedroom executive suite comes with 897sqft of indoor space and a huge 477sqft private outdoor terrace. This unit features Snaidero cabinets, Wolf, Sub-Zero and Miele appliances, wine fridge, quartz countertops, wide plank oak hardwood flooring, automated blinds and air conditioning. Unit comes with 1 extra wide parking spot and 1 locker.