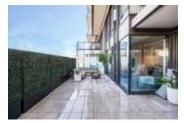

## Description

Grosvenor Ambleside is a unique collection of luxury residences designed with the most discerning of residents in mind. This amazing 1 bedroom executive suite comes with 897sqft of indoor space and a huge 477sqft private outdoor terrace. This unit features Snaidero cabinets, Wolf, Sub-Zero and Miele appliances, wine fridge, quartz countertops, wide plank oak hardwood flooring, automated blinds and air conditioning. Unit comes with 1 extra wide parking spot and 1 locker.