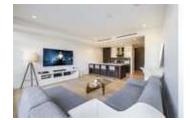

## Description

Grosvenor Ambleside is a unique collection of luxury residences designed with the most discerning of residents in mind. This amazing 1 bedroom executive suite comes with 897sqft of indoor space and a huge 477sqft private outdoor terrace. This unit features Snaidero cabinets, Wolf, Sub-Zero and Miele appliances, wine fridge, quartz countertops, wide plank oak hardwood flooring, automated blinds and air conditioning. Unit comes with 1 extra wide parking spot and 1 locker.