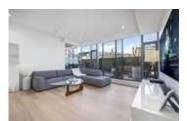

## Description

Grosvenor Ambleside is a unique collection of luxury residences designed with the most discerning of residents in mind. This amazing 1 bedroom executive suite comes with 897sqft of indoor space and a huge 477sqft private outdoor terrace. This unit features Snaidero cabinets, Wolf, Sub-Zero and Miele appliances, wine fridge, quartz countertops, wide plank oak hardwood flooring, automated blinds and air conditioning. Unit comes with 1 extra wide parking spot and 1 locker.