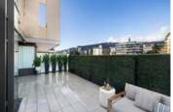

## Description

Grosvenor Ambleside is a unique collection of luxury residences designed with the most discerning of residents in mind. This amazing 1 bedroom executive suite comes with 897sqft of indoor space and a huge 477sqft private outdoor terrace. This unit features Snaidero cabinets, Wolf, Sub-Zero and Miele appliances, wine fridge, quartz countertops, wide plank oak hardwood flooring, automated blinds and air conditioning. Unit comes with 1 extra wide parking spot and 1 locker.