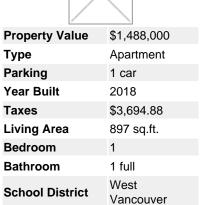

## 312 1355 Bellevue Avenue, West Vancouver, BC, V7T 0B4, Canada

naz@behroyan.ca

MLS®# R2700781

Image not found or type unknown

Maintenance Fee \$659.95