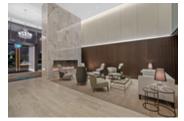

## Description

Grosvenor Ambleside is a unique collection of luxury residences designed with the most discerning of residents in mind. This amazing 1 bedroom executive suite comes with 897sqft of indoor space and a huge 477sqft private outdoor terrace. This unit features Snaidero cabinets, Wolf, Sub-Zero and Miele appliances, wine fridge, quartz countertops, wide plank oak hardwood flooring, automated blinds and air conditioning. Unit comes with 1 extra wide parking spot and 1 locker.