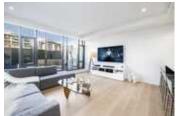

## Description

Grosvenor Ambleside is a unique collection of luxury residences designed with the most discerning of residents in mind. This amazing 1 bedroom executive suite comes with 897sqft of indoor space and a huge 477sqft private outdoor terrace. This unit features Snaidero cabinets, Wolf, Sub-Zero and Miele appliances, wine fridge, quartz countertops, wide plank oak hardwood flooring, automated blinds and air conditioning. Unit comes with 1 extra wide parking spot and 1 locker.