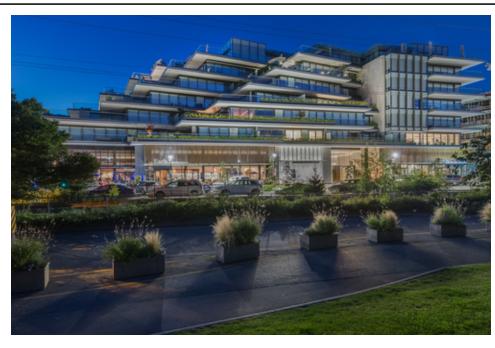

## Description

Grosvenor Ambleside is a unique collection of luxury residences designed with the most discerning of residents in mind. This amazing 1 bedroom executive suite comes with 897sqft of indoor space and a huge 477sqft private outdoor terrace. This unit features Snaidero cabinets, Wolf, Sub-Zero and Miele appliances, wine fridge, quartz countertops, wide plank oak hardwood flooring, automated blinds and air conditioning. Unit comes with 1 extra wide parking spot and 1 locker.