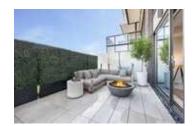

## Description

Grosvenor Ambleside is a unique collection of luxury residences designed with the most discerning of residents in mind. This amazing 1 bedroom executive suite comes with 897sqft of indoor space and a huge 477sqft private outdoor terrace. This unit features Snaidero cabinets, Wolf, Sub-Zero and Miele appliances, wine fridge, quartz countertops, wide plank oak hardwood flooring, automated blinds and air conditioning. Unit comes with 1 extra wide parking spot and 1 locker.