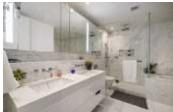

## Description

Grosvenor Ambleside is a unique collection of luxury residences designed with the most discerning of residents in mind. This amazing 1 bedroom executive suite comes with 897sqft of indoor space and a huge 477sqft private outdoor terrace. This unit features Snaidero cabinets, Wolf, Sub-Zero and Miele appliances, wine fridge, quartz countertops, wide plank oak hardwood flooring, automated blinds and air conditioning. Unit comes with 1 extra wide parking spot and 1 locker.