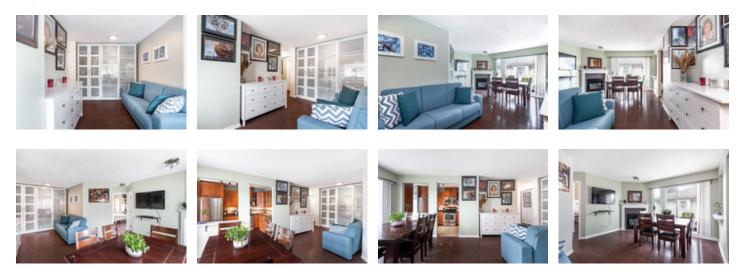

## Description

Warm inviting South East facing 2 bedroom 2 bathroom corner unit at Queens Terrace. This well maintained unit features a desirable open layout updated with renovated kitchen: black granite counter tops, stainless steel appliances and quality cabinets. Two full bathrooms, and good size rooms with a Master that easily accommodates a king size bed and furniture. Additional updates include flooring, new hot water tank, new washer / dryer LED lights. Building offers well equipped gym, 2 guest suites full size locker and 2 side by side parking spots. Superb location in lower up Town New west steps to shopping, transit and Skytrain.