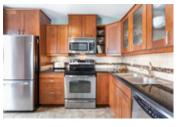

## Description

Warm inviting South East facing 2 bedroom 2 bathroom corner unit at Queens Terrace. This well maintained unit features a desirable open layout updated with renovated kitchen: black granite counter tops, stainless steel appliances and quality cabinets. Two full bathrooms, and good size rooms with a Master that easily accommodates a king size bed and furniture. Additional updates include flooring, new hot water tank, new washer / dryer LED lights. Building offers well equipped gym, 2 guest suites full size locker and 2 side by side parking spots. Superb location in lower up Town New west steps to shopping, transit and Skytrain.