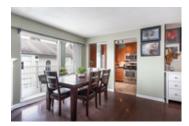

## Description

Warm inviting South East facing 2 bedroom 2 bathroom corner unit at Queens Terrace. This well maintained unit features a desirable open layout updated with renovated kitchen: black granite counter tops, stainless steel appliances and quality cabinets. Two full bathrooms, and good size rooms with a Master that easily accommodates a king size bed and furniture. Additional updates include flooring, new hot water tank, new washer / dryer LED lights. Building offers well equipped gym, 2 guest suites full size locker and 2 side by side parking spots. Superb location in lower up Town New west steps to shopping, transit and Skytrain.