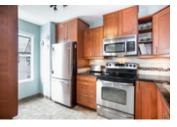

## Description

Warm inviting South East facing 2 bedroom 2 bathroom corner unit at Queens Terrace. This well maintained unit features a desirable open layout updated with renovated kitchen: black granite counter tops, stainless steel appliances and quality cabinets. Two full bathrooms, and good size rooms with a Master that easily accommodates a king size bed and furniture. Additional updates include flooring, new hot water tank, new washer / dryer LED lights. Building offers well equipped gym, 2 guest suites full size locker and 2 side by side parking spots. Superb location in lower up Town New west steps to shopping, transit and Skytrain.