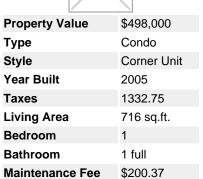

2503 3663 Crowley Drive, Vancouver East, BC, V5R 6H4, Canada

MLS®# R2104356

Image not found or type unknown

## Description

AMAZING views of SFU, Water and Mountains! This beautiful apartment is located in the up and coming Collingwood area in the heart of Vancouver East. This corner one-bedroom unit features a large den, spacious balcony, updated and stylish kitchen, LOTS of Natural light! East/South exposure with partial Northern views as well. A gorgeous park right outside your doorstep. Be a part of a lovely community and enjoy all the Fabulous Amenities the Circa Building has to offer! DON'T MISS THIS OPPORTUNITY - CALL NOW TO VIEW!