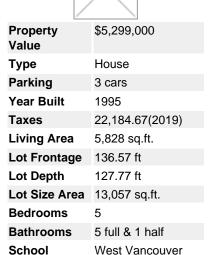

## 1502 Chippendale Road, West Vancouver, BC, V7S 3G6, Canada

MLS®# R2405740

Image not found or type unknown

**District** 