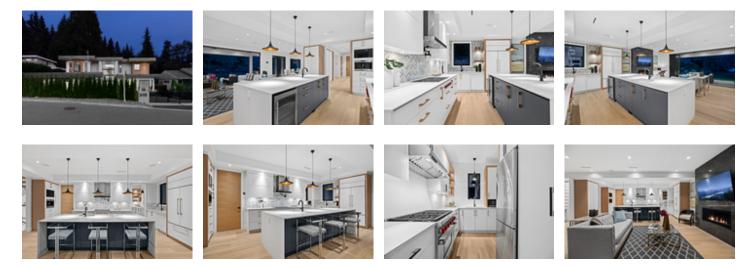

## Description

Brand new built in 2019 located in the heart of Edgemont Village. This amazing 3 level home has an open concept lay out; living room, a great kitchen for entertaining guests, 5 bedrooms and 7 bathrooms. The kitchen is features marble chevron backsplash tile, integrated appliances and a fully equipped spice kitchen. The rest of the house will meet all of your family's needs with a game room, media room, gym and backyard to meet all of your family's needs. Come see this one of a kind property! Main level sqft includes 470sqft garage.