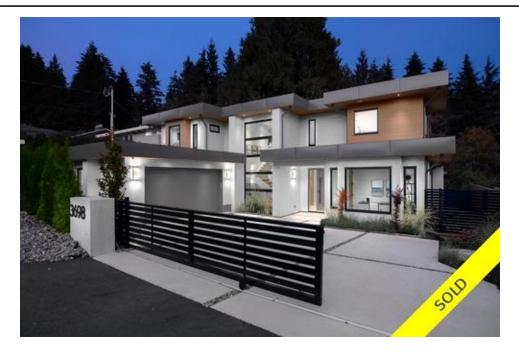

## Description

Brand new built in 2019 located in the heart of Edgemont Village. This amazing 3 level home has an open concept lay out; living room, a great kitchen for entertaining guests, 5 bedrooms and 7 bathrooms. The kitchen is features marble chevron backsplash tile, integrated appliances and a fully equipped spice kitchen. The rest of the house will meet all of your family's needs with a game room, media room, gym and backyard to meet all of your family's needs. Come see this one of a kind property! Main level sqft includes 470sqft garage.