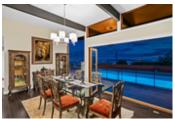

## Description

Welcome to beautiful Bayridge. This property has panoramic views of the city, water, and bridge from mount Baker to UBC to Vancouver Island. Enjoy breathtaking views from your heated outdoor pool situated on a large size deck with a bathroom, 2 change rooms, 2 fridges, and a sink! This 3 bedroom 3 bathroom home is perfect for your family and to entertain guests. Living room features retractable windows and tall ceilings. Kitchen with tall ceilings, white stoke counter top, white and brown cabinets, 4 burner wolf stove with griddle. Master bedroom has an ensuite bathroom and walk in closet. Come see your dream home!