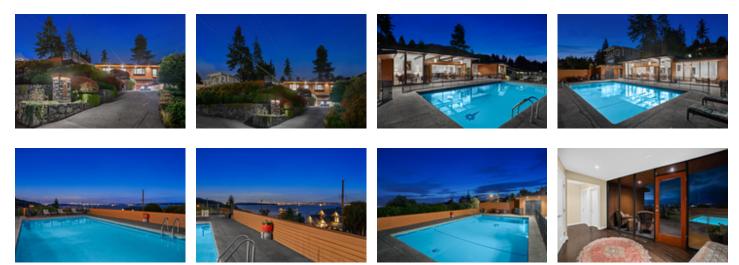

## Description

Welcome to beautiful Bayridge. This property has panoramic views of the city, water, and bridge from mount Baker to UBC to Vancouver Island. Enjoy breathtaking views from your heated outdoor pool situated on a large size deck with a bathroom, 2 change rooms, 2 fridges, and a sink! This 3 bedroom 3 bathroom home is perfect for your family and to entertain guests. Living room features retractable windows and tall ceilings. Kitchen with tall ceilings, white stoke counter top, white and brown cabinets, 4 burner wolf stove with griddle. Master bedroom has an ensuite bathroom and walk in closet. Come see your dream home!