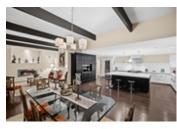

## Description

Welcome to beautiful Bayridge. This property has panoramic views of the city, water, and bridge from mount Baker to UBC to Vancouver Island. Enjoy breathtaking views from your heated outdoor pool situated on a large size deck with a bathroom, 2 change rooms, 2 fridges, and a sink! This 3 bedroom 3 bathroom home is perfect for your family and to entertain guests. Living room features retractable windows and tall ceilings. Kitchen with tall ceilings, white stoke counter top, white and brown cabinets, 4 burner wolf stove with griddle. Master bedroom has an ensuite bathroom and walk in closet. Come see your dream home!