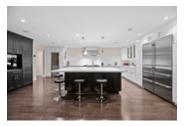

## Description

Welcome to beautiful Bayridge. This property has panoramic views of the city, water, and bridge from mount Baker to UBC to Vancouver Island. Enjoy breathtaking views from your heated outdoor pool situated on a large size deck with a bathroom, 2 change rooms, 2 fridges, and a sink! This 3 bedroom 3 bathroom home is perfect for your family and to entertain guests. Living room features retractable windows and tall ceilings. Kitchen with tall ceilings, white stoke counter top, white and brown cabinets, 4 burner wolf stove with griddle. Master bedroom has an ensuite bathroom and walk in closet. Come see your dream home!