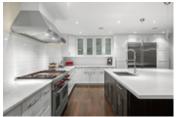

## Description

Welcome to beautiful Bayridge. This property has panoramic views of the city, water, and bridge from mount Baker to UBC to Vancouver Island. Enjoy breathtaking views from your heated outdoor pool situated on a large size deck with a bathroom, 2 change rooms, 2 fridges, and a sink! This 3 bedroom 3 bathroom home is perfect for your family and to entertain guests. Living room features retractable windows and tall ceilings. Kitchen with tall ceilings, white stoke counter top, white and brown cabinets, 4 burner wolf stove with griddle. Master bedroom has an ensuite bathroom and walk in closet. Come see your dream home!