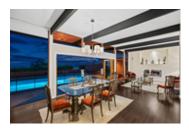

## Description

Welcome to beautiful Bayridge. This property has panoramic views of the city, water, and bridge from mount Baker to UBC to Vancouver Island. Enjoy breathtaking views from your heated outdoor pool situated on a large size deck with a bathroom, 2 change rooms, 2 fridges, and a sink! This 3 bedroom 3 bathroom home is perfect for your family and to entertain guests. Living room features retractable windows and tall ceilings. Kitchen with tall ceilings, white stoke counter top, white and brown cabinets, 4 burner wolf stove with griddle. Master bedroom has an ensuite bathroom and walk in closet. Come see your dream home!