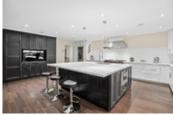

## Description

Welcome to beautiful Bayridge. This property has panoramic views of the city, water, and bridge from mount Baker to UBC to Vancouver Island. Enjoy breathtaking views from your heated outdoor pool situated on a large size deck with a bathroom, 2 change rooms, 2 fridges, and a sink! This 3 bedroom 3 bathroom home is perfect for your family and to entertain guests. Living room features retractable windows and tall ceilings. Kitchen with tall ceilings, white stoke counter top, white and brown cabinets, 4 burner wolf stove with griddle. Master bedroom has an ensuite bathroom and walk in closet. Come see your dream home!