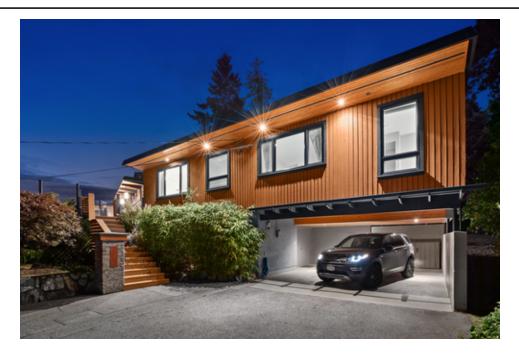

## 4125 Burkehill Place, Baybridge, West Vancouver, BC, V7V 3M8, Canada

| Image not found or type unknown |                      |
|---------------------------------|----------------------|
| Property Value                  | \$5,098,000          |
| Туре                            | House                |
| Style                           | House                |
| Basement                        | Crawl                |
| Parking                         | 4 Cars; 2<br>Covered |
| Year Built                      | 1958                 |
| Taxes                           | \$12613.65 (2019)    |
| Living Area                     | 2,773 sq.ft.         |
| Lot Frontage                    | 120 ft               |
| Lot Depth                       | 116 ft               |
| Lot Size Area                   | 13,068 sq.ft.        |
| Bedrooms                        | 3                    |
| Bathrooms                       | 2 full & 1 half      |
| School District                 | West Vancouver       |

## Description

Welcome to beautiful Bayridge. This property has panoramic views of the city, water, and bridge from mount Baker to UBC to Vancouver Island. Enjoy breathtaking views from your heated outdoor pool situated on a large size deck with a bathroom, 2 change rooms, 2 fridges, and a sink! This 3 bedroom 3 bathroom home is perfect for your family and to entertain guests. Living room features retractable windows and tall ceilings. Kitchen with tall ceilings, white stoke counter top, white and brown cabinets, 4 burner wolf stove with griddle. Master bedroom has an ensuite bathroom and walk in closet. Come see your dream home!