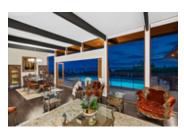

## Description

Welcome to beautiful Bayridge. This property has panoramic views of the city, water, and bridge from mount Baker to UBC to Vancouver Island. Enjoy breathtaking views from your heated outdoor pool situated on a large size deck with a bathroom, 2 change rooms, 2 fridges, and a sink! This 3 bedroom 3 bathroom home is perfect for your family and to entertain guests. Living room features retractable windows and tall ceilings. Kitchen with tall ceilings, white stoke counter top, white and brown cabinets, 4 burner wolf stove with griddle. Master bedroom has an ensuite bathroom and walk in closet. Come see your dream home!