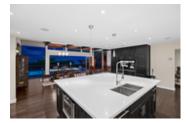

## Description

Welcome to beautiful Bayridge. This property has panoramic views of the city, water, and bridge from mount Baker to UBC to Vancouver Island. Enjoy breathtaking views from your heated outdoor pool situated on a large size deck with a bathroom, 2 change rooms, 2 fridges, and a sink! This 3 bedroom 3 bathroom home is perfect for your family and to entertain guests. Living room features retractable windows and tall ceilings. Kitchen with tall ceilings, white stoke counter top, white and brown cabinets, 4 burner wolf stove with griddle. Master bedroom has an ensuite bathroom and walk in closet. Come see your dream home!