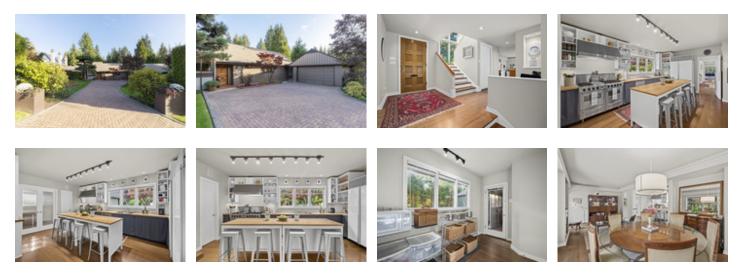

## Description

Over half an acre of beautifully maintained gardens surround this 3 level character home with 1,290sqft of decks/patios throughout. All day sunshine in prime lower British Properties location! If you want a large totally usable estate lot with incredible privacy- this is it. Pre-wired for gate, paving stone driveway, separate 2 car garage. Large kitchen with 6 burner gas range, sub zero fridge, 3 fireplaces. Many updates including newer roof. Charming 200sqft guest accommodation with a guest room, 3pc bathroom, kitchenette and deck. Surrounded by new homes, live in or rebuild on this trophy property.