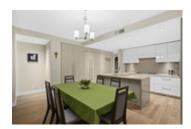

Maintenance Fee \$466.31

Description

ONE OF A KIND, RARE Opportunity to own a courtyard corner home surrounded by water. Over 400 Sqft of private patio with panoramic view of Fraser River. This beautiful condo offers a spacious kitchen with custom Gaggenau appliances, wall pantry and huge storage space. Other features of the home are quarts countertops, Italian tiles, custom closest in all bedrooms, engineer hardwood and much much more! A marina exclusive to residents offers the rare opportunity to moor your boat steps from home. Only 4 homes in the building offers the access to the private patio. Watch Canada Day fireworks from your own private backyard.