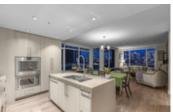

Maintenance Fee \$466.31

Description

ONE OF A KIND, RARE Opportunity to own a courtyard corner home surrounded by water. Over 400 Sqft of private patio with panoramic view of Fraser River. This beautiful condo offers a spacious kitchen with custom Gaggenau appliances, wall pantry and huge storage space. Other features of the home are quarts countertops, Italian tiles, custom closest in all bedrooms, engineer hardwood and much much more! A marina exclusive to residents offers the rare opportunity to moor your boat steps from home. Only 4 homes in the building offers the access to the private patio. Watch Canada Day fireworks from your own private backyard.