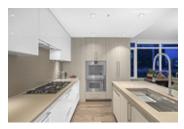

Maintenance Fee \$466.31

Description

ONE OF A KIND, RARE Opportunity to own a courtyard corner home surrounded by water. Over 400 Sqft of private patio with panoramic view of Fraser River. This beautiful condo offers a spacious kitchen with custom Gaggenau appliances, wall pantry and huge storage space. Other features of the home are quarts countertops, Italian tiles, custom closest in all bedrooms, engineer hardwood and much much more! A marina exclusive to residents offers the rare opportunity to moor your boat steps from home. Only 4 homes in the building offers the access to the private patio. Watch Canada Day fireworks from your own private backyard.