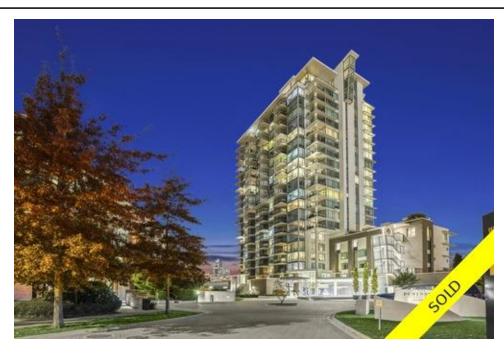

204 210 Salter St, The Peninsula, New Westminster, BC, V3M 0J9, Canada

naz@behroyan.ca

MLS®# R2421982

Image not found or type unknown

**Bedrooms** 2 **Bathrooms** 2 full

**Type** 

**Taxes** 

New **School District** Westminster

Maintenance Fee \$466.31

Description

ONE OF A KIND, RARE Opportunity to own a courtyard corner home surrounded by water. Over 400 Sqft of private patio with panoramic view of Fraser River. This beautiful condo offers a spacious kitchen with custom Gaggenau appliances, wall pantry and huge storage space. Other features of the home are quarts countertops, Italian tiles, custom closest in all bedrooms, engineer hardwood and much much more! A marina exclusive to residents offers the rare opportunity to moor your boat steps from home. Only 4 homes in the building offers the access to the private patio. Watch Canada Day fireworks from your own private backyard.