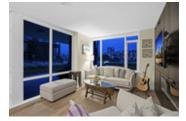

Maintenance Fee \$466.31

Description

ONE OF A KIND, RARE Opportunity to own a courtyard corner home surrounded by water. Over 400 Sqft of private patio with panoramic view of Fraser River. This beautiful condo offers a spacious kitchen with custom Gaggenau appliances, wall pantry and huge storage space. Other features of the home are quarts countertops, Italian tiles, custom closest in all bedrooms, engineer hardwood and much much more! A marina exclusive to residents offers the rare opportunity to moor your boat steps from home. Only 4 homes in the building offers the access to the private patio. Watch Canada Day fireworks from your own private backyard.