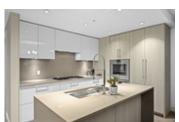

Maintenance Fee \$466.31

Description

ONE OF A KIND, RARE Opportunity to own a courtyard corner home surrounded by water. Over 400 Sqft of private patio with panoramic view of Fraser River. This beautiful condo offers a spacious kitchen with custom Gaggenau appliances, wall pantry and huge storage space. Other features of the home are quarts countertops, Italian tiles, custom closest in all bedrooms, engineer hardwood and much much more! A marina exclusive to residents offers the rare opportunity to moor your boat steps from home. Only 4 homes in the building offers the access to the private patio. Watch Canada Day fireworks from your own private backyard.