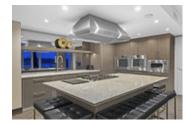

Maintenance Fee \$466.31

Description

ONE OF A KIND, RARE Opportunity to own a courtyard corner home surrounded by water. Over 400 Sqft of private patio with panoramic view of Fraser River. This beautiful condo offers a spacious kitchen with custom Gaggenau appliances, wall pantry and huge storage space. Other features of the home are quarts countertops, Italian tiles, custom closest in all bedrooms, engineer hardwood and much much more! A marina exclusive to residents offers the rare opportunity to moor your boat steps from home. Only 4 homes in the building offers the access to the private patio. Watch Canada Day fireworks from your own private backyard.