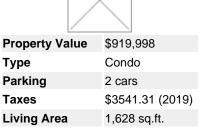

204 210 Salter St, The Peninsula, New Westminster, BC, V3M 0J9, Canada

naz@behroyan.ca

MLS®# R2421982

Image not found or type unknown

**Bedrooms** 2 **Bathrooms** 2 full

**Type** 

**Taxes** 

New **School District** Westminster

Maintenance Fee \$466.31

Description

ONE OF A KIND, RARE Opportunity to own a courtyard corner home surrounded by water. Over 400 Sqft of private patio with panoramic view of Fraser River. This beautiful condo offers a spacious kitchen with custom Gaggenau appliances, wall pantry and huge storage space. Other features of the home are quarts countertops, Italian tiles, custom closest in all bedrooms, engineer hardwood and much much more! A marina exclusive to residents offers the rare opportunity to moor your boat steps from home. Only 4 homes in the building offers the access to the private patio. Watch Canada Day fireworks from your own private backyard.