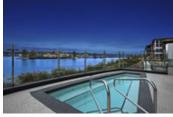

Maintenance Fee \$466.31

Description

ONE OF A KIND, RARE Opportunity to own a courtyard corner home surrounded by water. Over 400 Sqft of private patio with panoramic view of Fraser River. This beautiful condo offers a spacious kitchen with custom Gaggenau appliances, wall pantry and huge storage space. Other features of the home are quarts countertops, Italian tiles, custom closest in all bedrooms, engineer hardwood and much much more! A marina exclusive to residents offers the rare opportunity to moor your boat steps from home. Only 4 homes in the building offers the access to the private patio. Watch Canada Day fireworks from your own private backyard.