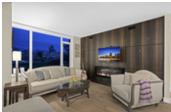

Maintenance Fee \$466.31

Description

ONE OF A KIND, RARE Opportunity to own a courtyard corner home surrounded by water. Over 400 Sqft of private patio with panoramic view of Fraser River. This beautiful condo offers a spacious kitchen with custom Gaggenau appliances, wall pantry and huge storage space. Other features of the home are quarts countertops, Italian tiles, custom closest in all bedrooms, engineer hardwood and much much more! A marina exclusive to residents offers the rare opportunity to moor your boat steps from home. Only 4 homes in the building offers the access to the private patio. Watch Canada Day fireworks from your own private backyard.