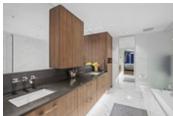

Maintenance Fee \$466.31

Description

ONE OF A KIND, RARE Opportunity to own a courtyard corner home surrounded by water. Over 400 Sqft of private patio with panoramic view of Fraser River. This beautiful condo offers a spacious kitchen with custom Gaggenau appliances, wall pantry and huge storage space. Other features of the home are quarts countertops, Italian tiles, custom closest in all bedrooms, engineer hardwood and much much more! A marina exclusive to residents offers the rare opportunity to moor your boat steps from home. Only 4 homes in the building offers the access to the private patio. Watch Canada Day fireworks from your own private backyard.