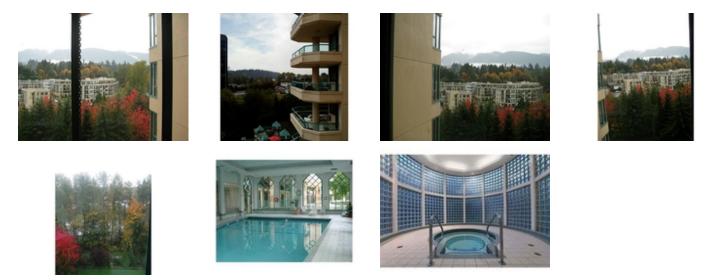

## Description

The WestRoyal great Location & A-floorplan. Some downtown, water, mountain, bridge, city views. Two s/s Parking & 1 locker, 1 small pet ok, huge balcony, enclosed solarium, gas fireplace, insuite laundry, full amenities, indoor pool etc. Corner end unit, with great exposure, and not looking directly into other units and buildings, complete privacy. Easy to show on short notice, with appointment.