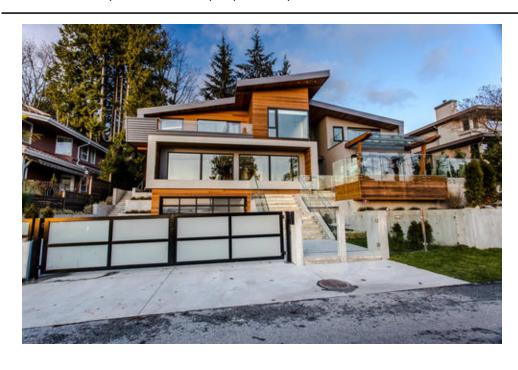

## 2665 Bellevue Ave, West Vancouver, BC, V7V 1E5, Canada

MLS®# R2458014

| <b>Property Value</b>  | \$6,300,000           |
|------------------------|-----------------------|
| Туре                   | House                 |
| Basement               | Full                  |
| Parking                | 6 Cars; 2<br>Covered  |
| Year Built             | 2018                  |
| Taxes                  | \$21,852.16<br>(2019) |
| Living Area            | 4,722 sq.ft.          |
| Lot Frontage           | 90 ft                 |
| Lot Depth              | 98 ft                 |
| Lot Size Area          | 8,614 sq.ft.          |
| Bedrooms               | 5                     |
| Bathrooms              | 6 full & 1 half       |
| <b>School District</b> | West Vancouver        |

## Description

New semi-waterfront gated 5 bedrooms all with ensuite, and 7 bathrooms luxury home, on the street of dreams, Bellevue; just steps to the beach, shops, seawall, and area overlooking amazing views of the water, ocean and UBC. This prime location home is equipped with an elevator, A/C, with HRV, radiant heat, built-in vac, control four, nest, metal roof, 2 separate laundry, 2 gas fireplaces, auto shades, decks, security cameras and private grassy fenced backyard. Main level features in/outdoor living made easy with floor to ceiling Euro windows and doors with auto blinds leading to covered deck with gas fire pit. Large double garage flat driveway upto 6 parking cars. Gourmet kitchen, state of the art s/s appliances and wok/spice/Chinese kitchen. Upper level has master with W.I.C, 5 piece ensuite and balcony with spectacular water and ocean views!