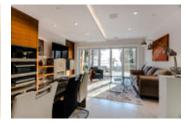

## Description

New semi-waterfront gated 5 bedrooms all with ensuite, and 7 bathrooms luxury home, on the street of dreams, Bellevue; just steps to the beach, shops, seawall, and area overlooking amazing views of the water, ocean and UBC. This prime location home is equipped with an elevator, A/C, with HRV, radiant heat, built-in vac, control four, nest, metal roof, 2 separate laundry, 2 gas fireplaces, auto shades, decks, security cameras and private grassy fenced backyard. Main level features in/outdoor living made easy with floor to ceiling Euro windows and doors with auto blinds leading to covered deck with gas fire pit. Large double garage flat driveway upto 6 parking cars. Gourmet kitchen, state of the art s/s appliances and wok/spice/Chinese kitchen. Upper level has master with W.I.C, 5 piece ensuite and balcony with spectacular water and ocean views!