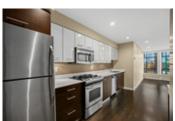

## Description

Centrally located in the heart of North Vancouver. This spacious 2 bedroom 2 bathroom plus den unit is a great opportunity to own in the North Shore! Featuring 867sqft of living space, this corner unit includes a solarium style den, in suite laundry, gas fireplace, stainless steel appliances, dish washer and hardwood floors with open concept living. Close to shopping, dining, and entertainment experiences that Mosquito Creek has to offer.