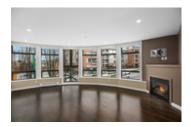

## Description

Centrally located in the heart of North Vancouver. This spacious 2 bedroom 2 bathroom plus den unit is a great opportunity to own in the North Shore! Featuring 867sqft of living space, this corner unit includes a solarium style den, in suite laundry, gas fireplace, stainless steel appliances, dish washer and hardwood floors with open concept living. Close to shopping, dining, and entertainment experiences that Mosquito Creek has to offer.