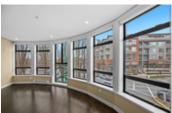

## Description

Centrally located in the heart of North Vancouver. This spacious 2 bedroom 2 bathroom plus den unit is a great opportunity to own in the North Shore! Featuring 867sqft of living space, this corner unit includes a solarium style den, in suite laundry, gas fireplace, stainless steel appliances, dish washer and hardwood floors with open concept living. Close to shopping, dining, and entertainment experiences that Mosquito Creek has to offer.