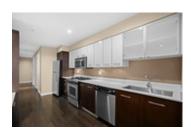

## Description

Centrally located in the heart of North Vancouver. This spacious 2 bedroom 2 bathroom plus den unit is a great opportunity to own in the North Shore! Featuring 867sqft of living space, this corner unit includes a solarium style den, in suite laundry, gas fireplace, stainless steel appliances, dish washer and hardwood floors with open concept living. Close to shopping, dining, and entertainment experiences that Mosquito Creek has to offer.