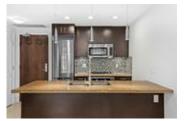

## Description

Newly Updated west facing unit with an over sized balcony, corridor views to Vancouver and water. New Tiled Floors throughout, lighting, paint and custom cabinetry in the bathroom. This one bedroom has one of the best floor plans without any wasted space. It comes with one parking and one storage locker, move in ready, Steps away to all new shops and restaurants that Lower Lonsdale has to offer. Incredible amenities - 3,000 sq.ft. of space w/ full kitchen facilities. The Pinnacle Hotel incl indoor pool, sauna, steam room & gym. Equipped with Air Conditioning & boasts over height ceilings w/ large windows - The home is big, airy & open. Open Feb 19 from 10-12.