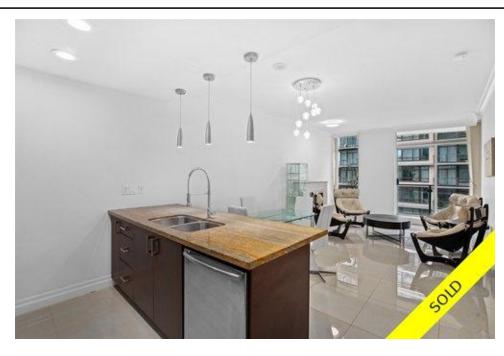

## Description

Newly Updated west facing unit with an over sized balcony, corridor views to Vancouver and water. New Tiled Floors throughout, lighting, paint and custom cabinetry in the bathroom. This one bedroom has one of the best floor plans without any wasted space. It comes with one parking and one storage locker, move in ready, Steps away to all new shops and restaurants that Lower Lonsdale has to offer. Incredible amenities - 3,000 sq.ft. of space w/ full kitchen facilities. The Pinnacle Hotel incl indoor pool, sauna, steam room & gym. Equipped with Air Conditioning & boasts over height ceilings w/ large windows - The home is big, airy & open. Open Feb 19 from 10-12.