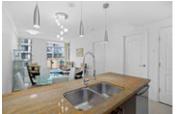

## Description

Newly Updated west facing unit with an over sized balcony, corridor views to Vancouver and water. New Tiled Floors throughout, lighting, paint and custom cabinetry in the bathroom. This one bedroom has one of the best floor plans without any wasted space. It comes with one parking and one storage locker, move in ready, Steps away to all new shops and restaurants that Lower Lonsdale has to offer. Incredible amenities - 3,000 sq.ft. of space w/ full kitchen facilities. The Pinnacle Hotel incl indoor pool, sauna, steam room & gym. Equipped with Air Conditioning & boasts over height ceilings w/ large windows - The home is big, airy & open. Open Feb 19 from 10-12.