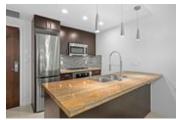

## Description

Newly Updated west facing unit with an over sized balcony, corridor views to Vancouver and water. New Tiled Floors throughout, lighting, paint and custom cabinetry in the bathroom. This one bedroom has one of the best floor plans without any wasted space. It comes with one parking and one storage locker, move in ready, Steps away to all new shops and restaurants that Lower Lonsdale has to offer. Incredible amenities - 3,000 sq.ft. of space w/ full kitchen facilities. The Pinnacle Hotel incl indoor pool, sauna, steam room & gym. Equipped with Air Conditioning & boasts over height ceilings w/ large windows - The home is big, airy & open. Open Feb 19 from 10-12.