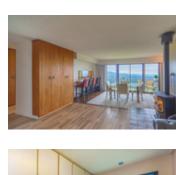

## **Description**

Spectacular Panoramic VIEWS, over 12,000 sqft property near Ballantree Park and Capilano Lake, in Glenmore, British Properties area. Well kept 2 storey home 3 bedrooms and 3 bathrooms home offering amazing ocean, mountain & city and bridge views. Features over 2,500 sqft, of living space, with large Picture windows in the living room, 3 fireplaces, dining area overlooking views. All 3 bedrooms include master with ensuite, den, and 2 full bathrooms, are on the same lower level, no bedrooms on the main level, backyard is treed and sloped. Located amongst some multi-million dollar homes and short drive to Park Royal, Collingwood, Chartwell, and top schools, shops, parks, Capilano Golf, trails. In a quiet cul-de-suc with nice front yard and privacy.