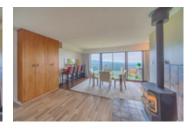

## **Description**

Spectacular Panoramic VIEWS, over 12,000 sqft property near Ballantree Park and Capilano Lake, in Glenmore, British Properties area. Well kept 2 storey home 3 bedrooms and 3 bathrooms home offering amazing ocean, mountain & city and bridge views. Features over 2,500 sqft, of living space, with large Picture windows in the living room, 3 fireplaces, dining area overlooking views. All 3 bedrooms include master with ensuite, den, and 2 full bathrooms, are on the same lower level, no bedrooms on the main level, backyard is treed and sloped. Located amongst some multi-million dollar homes and short drive to Park Royal, Collingwood, Chartwell, and top schools, shops, parks, Capilano Golf, trails. In a quiet cul-de-suc with nice front yard and privacy.