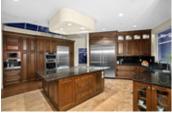

## Description

Luxurious masterpiece with clear, unobstructed180 degree stunning panoramic ocean and city views Sunrise to Sunset. This breathtaking contemporary timeless designed Micheal Katz Home spanning 7,000sq.ft of living featuring open and exceedingly comfortable living spaces exude warmth while offering tradition sophisticated luxury in the prestigious Chartwell area. Enter through the grand foyer to observe the grand picture windows infusing the home with brilliant bright natural light. Offering the highest of standards in living with chef's inspired kitchen accented with top of the line Meile appliances and custom quality detailed finishings. Entertaining is effortless with media center equipped with 100inch projector, surround sound and wet bar. The private grounds offers 2 lush courtyards, manicured landscaping, Pool, Hot tub Heated driveway and triple car parking. Close to top rated catchment schools, Chartwell Elementary and Sentinel Secondary school, as well as shopping, golf courses, Cypress Mountain and all desirable West Vancouver Lifestyle amenities.