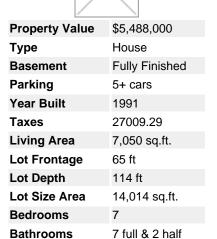

## Description

Luxurious masterpiece with clear, unobstructed180 degree stunning panoramic ocean and city views Sunrise to Sunset. This breathtaking contemporary timeless designed Micheal Katz Home spanning 7,000sq.ft of living featuring open and exceedingly comfortable living spaces exude warmth while offering tradition sophisticated luxury in the prestigious Chartwell area. Enter through the grand foyer to observe the grand picture windows infusing the home with brilliant bright natural light. Offering the highest of standards in living with chef's inspired kitchen accented with top of the line Meile appliances and custom quality detailed finishings. Entertaining is effortless with media center equipped with 100inch projector, surround sound and wet bar. The private grounds offers 2 lush courtyards, manicured landscaping, Pool, Hot tub Heated driveway and triple car parking. Close to top rated catchment schools, Chartwell Elementary and Sentinel Secondary school, as well as shopping, golf courses, Cypress Mountain and all desirable West Vancouver Lifestyle amenities.