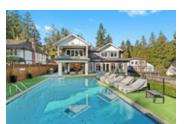

## Description

Magnificent luxury home on .5 acre gated estate in West Van's Caulfeild neighbourhood. Stunning custom built 6600sqft residence featuring 5 beds, 6 baths on 3 levels of luxury living. Elegant living/family area, fully equipped Chef's kitchen open to park like rear garden, in ground swimming pool and gorgeous entertaining area with Peek A Boo Views of the Ocean. Exquisite finishing throughout with flowing Interior designed by acclaimed Canadian designer Kelly Deck, highlighted by designer chandeliers, crystal, marble, stone that contrast to warm hand stained oak floors. Formal dining room w/ butler's pantry ideal for entertaining. Lower level has a huge 25'x22' theatre/recreation room and a true wine cellar. Amazing location, minutes to the beach, Caulfeild Elementary and Caulfeild shopping centre.