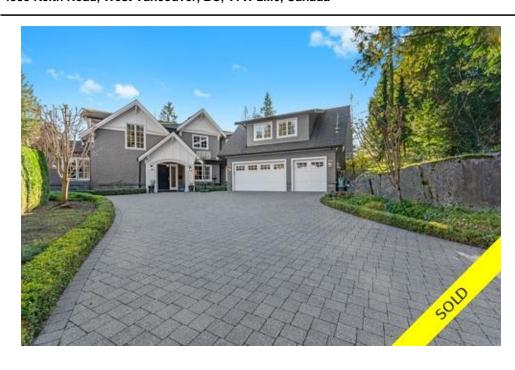

## 4588 Keith Road, West Vancouver, BC, V7W 2M6, Canada

MLS®# R2443285

| Property Value  | \$4,985,000           |
|-----------------|-----------------------|
| Туре            | House                 |
| Basement        | Fully Finished        |
| Parking         | 5+ cars               |
| Year Built      | 2012                  |
| Taxes           | \$15,795.29<br>(2019) |
| Living Area     | 6,625 sq.ft.          |
| Lot Frontage    | 91 ft                 |
| Lot Depth       | 220 ft                |
| Lot Size Area   | 20 sq.ft.             |
| Bedrooms        | 5                     |
| Bathrooms       | 5 full & 1 half       |
| School District | West Vancouver        |

## Description

Magnificent luxury home on .5 acre gated estate in West Van's Caulfeild neighbourhood. Stunning custom built 6600sqft residence featuring 5 beds, 6 baths on 3 levels of luxury living. Elegant living/family area, fully equipped Chef's kitchen open to park like rear garden, in ground swimming pool and gorgeous entertaining area with Peek A Boo Views of the Ocean. Exquisite finishing throughout with flowing Interior designed by acclaimed Canadian designer Kelly Deck, highlighted by designer chandeliers, crystal, marble, stone that contrast to warm hand stained oak floors. Formal dining room w/ butler's pantry ideal for entertaining. Lower level has a huge 25'x22' theatre/recreation room and a true wine cellar. Amazing location, minutes to the beach, Caulfeild Elementary and Caulfeild shopping centre.