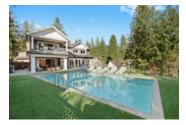

## Description

Magnificent luxury home on .5 acre gated estate in West Van's Caulfeild neighbourhood. Stunning custom built 6600sqft residence featuring 5 beds, 6 baths on 3 levels of luxury living. Elegant living/family area, fully equipped Chef's kitchen open to park like rear garden, in ground swimming pool and gorgeous entertaining area with Peek A Boo Views of the Ocean. Exquisite finishing throughout with flowing Interior designed by acclaimed Canadian designer Kelly Deck, highlighted by designer chandeliers, crystal, marble, stone that contrast to warm hand stained oak floors. Formal dining room w/ butler's pantry ideal for entertaining. Lower level has a huge 25'x22' theatre/recreation room and a true wine cellar. Amazing location, minutes to the beach, Caulfeild Elementary and Caulfeild shopping centre.