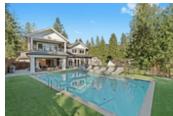

## Description

Magnificent luxury home on .5 acre gated estate in West Van's Caulfeild neighbourhood. Stunning custom built 6600sqft residence featuring 5 beds, 6 baths on 3 levels of luxury living. Elegant living/family area, fully equipped Chef's kitchen open to park like rear garden, in ground swimming pool and gorgeous entertaining area with Peek A Boo Views of the Ocean. Exquisite finishing throughout with flowing Interior designed by acclaimed Canadian designer Kelly Deck, highlighted by designer chandeliers, crystal, marble, stone that contrast to warm hand stained oak floors. Formal dining room w/ butler's pantry ideal for entertaining. Lower level has a huge 25'x22' theatre/recreation room and a true wine cellar. Amazing location, minutes to the beach, Caulfeild Elementary and Caulfeild shopping centre.