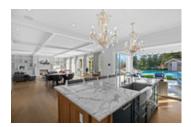

## Description

Magnificent luxury home on .5 acre gated estate in West Van's Caulfeild neighbourhood. Stunning custom built 6600sqft residence featuring 5 beds, 6 baths on 3 levels of luxury living. Elegant living/family area, fully equipped Chef's kitchen open to park like rear garden, in ground swimming pool and gorgeous entertaining area with Peek A Boo Views of the Ocean. Exquisite finishing throughout with flowing Interior designed by acclaimed Canadian designer Kelly Deck, highlighted by designer chandeliers, crystal, marble, stone that contrast to warm hand stained oak floors. Formal dining room w/ butler's pantry ideal for entertaining. Lower level has a huge 25'x22' theatre/recreation room and a true wine cellar. Amazing location, minutes to the beach, Caulfeild Elementary and Caulfeild shopping centre.