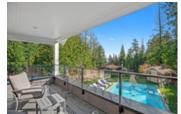

## Description

Magnificent luxury home on .5 acre gated estate in West Van's Caulfeild neighbourhood. Stunning custom built 6600sqft residence featuring 5 beds, 6 baths on 3 levels of luxury living. Elegant living/family area, fully equipped Chef's kitchen open to park like rear garden, in ground swimming pool and gorgeous entertaining area with Peek A Boo Views of the Ocean. Exquisite finishing throughout with flowing Interior designed by acclaimed Canadian designer Kelly Deck, highlighted by designer chandeliers, crystal, marble, stone that contrast to warm hand stained oak floors. Formal dining room w/ butler's pantry ideal for entertaining. Lower level has a huge 25'x22' theatre/recreation room and a true wine cellar. Amazing location, minutes to the beach, Caulfeild Elementary and Caulfeild shopping centre.