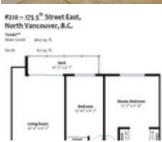

## 210 175 E 5TH STREET, North Vancouver, BC, V7L 1L3, Ca

MLS®# R2441656

| \$519,000               |
|-------------------------|
| Condo                   |
| 1 Storey,<br>Upper Unit |
| 1974                    |
| 1659.85                 |
| 964 sq.ft.              |
| 2                       |
| 1 full                  |
| \$576.85                |
|                         |