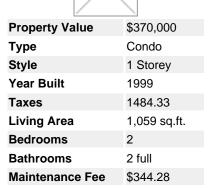

## 411 121 Shoreline Circle, Port Moody, BC, V3H 5G2, Canada

MLS®# R2090386

Image not found or type unknown

## Description

Lovely apartment in Seafront Villa, located in the prestigious Harbour Heights Village. This tranquil home features 2 bedrooms, 2 bathrooms & Den. With a cozy layout. Upscale community clubhouse, tennis court, and beautiful garden. Easy access to shopping, parks, schools, public transit. THIS WON'T LAST, CALL NOW TO VIEW! \*\*For viewing please access at 155 Shoreline Cres. Open House Sat. July 30th 12-4pm.