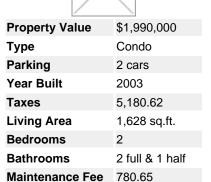

Behroyan & Associates Real Estate

Services Ltd.

Phone:

Email:

1495 Clyde Avenue

Mobile: 604-716-0005

West Vancouver, BC

Fax: 604-281-3343

V7T 1E9

303 2210 Chippendale Road, West Vancouver, BC, V7S 3J4, Canada

naz@behroyan.ca

MLS®# R2451929

Image not found or type unknown





## Description

Stunning unobstructed views from this well kept 2 bedroom and den, 3 bathroom unit in the prestigious neighbourhood of Whitby Estates, West Vancouver. This luxurious condo features top of the line appliances including Sub-Zero and Miele, granite countertops, hardwood flooring throughout, heated bathroom floors and air conditioning. Take in beautiful views from the large patio that is perfect for entertaining! Just minutes away from the best shopping, dining and entertainment experiences of West Vancouver.