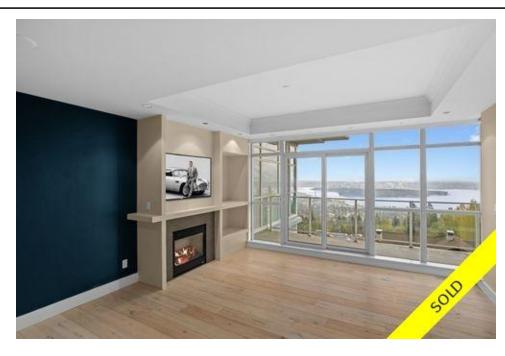

## Description

Stunning unobstructed views from this well kept 2 bedroom and den, 3 bathroom unit in the prestigious neighbourhood of Whitby Estates, West Vancouver. This luxurious condo features top of the line appliances including Sub-Zero and Miele, granite countertops, hardwood flooring throughout, heated bathroom floors and air conditioning. Take in beautiful views from the large patio that is perfect for entertaining! Just minutes away from the best shopping, dining and entertainment experiences of West Vancouver.