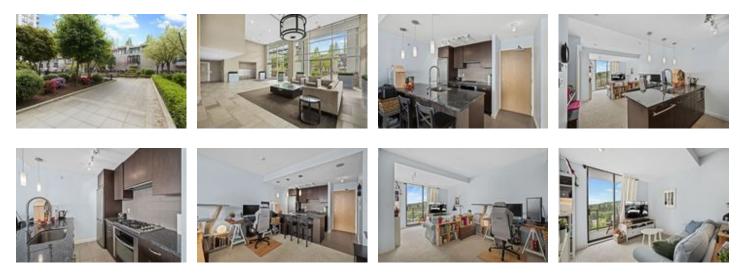

## Description

Welcome to the Edgemont located in Westwood Village, built by the renowned Bosa. This beautiful, northwest facing 1 bed 1 bath features stunning mountain views. Amazing open concept living, entertainment sized balcony accessible from living room and bedroom. Kitchen features granite, gas cooktop & electric oven, S/S fridge and integrated dishwasher, washer/dryer. Enjoy a private amenity centre, the Westwood Club, featuring a fully-equipped gym, cardio centre, yoga studio, outdoor hot tub and sauna, media room, lounge with full kitchen, billiards lounge and poker room. Located in the heart of Coquitlam, just steps away from all the essentials: transit/skytrain, Coquitlam Centre, grocery stores, restaurants, library, schools, beautiful parks and lakes and more!