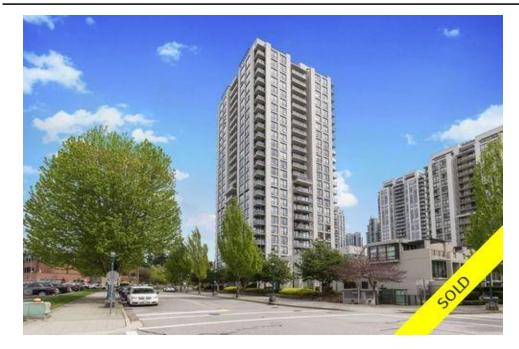

## 1203 2982 Burlington Drive, EDGEMONT, Coquitlam, BC, V3B 0B3, Canada

| Property Value  | \$459,000  |
|-----------------|------------|
| Туре            | Condo      |
| Parking         | 1 car      |
| Year Built      | 2009       |
| Taxes           | 1,954.06   |
| Living Area     | 580 sq.ft. |
| Bedroom         | 1          |
| Bathroom        | 1 full     |
| Maintenance Fee | 205.00     |
|                 |            |

## Description

Welcome to the Edgemont located in Westwood Village, built by the renowned Bosa. This beautiful, northwest facing 1 bed 1 bath features stunning mountain views. Amazing open concept living, entertainment sized balcony accessible from living room and bedroom. Kitchen features granite, gas cooktop & electric oven, S/S fridge and integrated dishwasher, washer/dryer. Enjoy a private amenity centre, the Westwood Club, featuring a fully-equipped gym, cardio centre, yoga studio, outdoor hot tub and sauna, media room, lounge with full kitchen, billiards lounge and poker room. Located in the heart of Coquitlam, just steps away from all the essentials: transit/skytrain, Coquitlam Centre, grocery stores, restaurants, library, schools, beautiful parks and lakes and more!