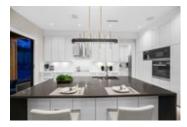

## Description

Situated in the North Van's most prized neighbourhood, Edgemont Village. This gorgeous modern home boasts over 5,000sqft with city, water and mountain views. Walk into the foyer, greeted by 12ft ceilings, while radiant heating warms your feet as you stroll over white oak floors. Full set of Miele Appliances throughout the main kitchen. Main level has a glowing Onyx feature wall, wet bar, wok kitchen, formal dinning room for the more festive times, and an office/bedroom for more important meetings. Perfectly blended with the indoor/outdoor living space gives you the best of both worlds. Downstairs party room including; lounge, wet bar, movie theatre and dry sauna tying into the large open layout. One bedroom suite mortgage helper downstairs.