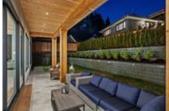

## Description

Situated in the North Van's most prized neighbourhood, Edgemont Village. This gorgeous modern home boasts over 5,000sqft with city, water and mountain views. Walk into the foyer, greeted by 12ft ceilings, while radiant heating warms your feet as you stroll over white oak floors. Full set of Miele Appliances throughout the main kitchen. Main level has a glowing Onyx feature wall, wet bar, wok kitchen, formal dinning room for the more festive times, and an office/bedroom for more important meetings. Perfectly blended with the indoor/outdoor living space gives you the best of both worlds. Downstairs party room including; lounge, wet bar, movie theatre and dry sauna tying into the large open layout. One bedroom suite mortgage helper downstairs.