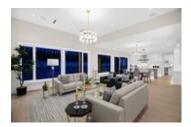

## Description

Situated in the North Van's most prized neighbourhood, Edgemont Village. This gorgeous modern home boasts over 5,000sqft with city, water and mountain views. Walk into the foyer, greeted by 12ft ceilings, while radiant heating warms your feet as you stroll over white oak floors. Full set of Miele Appliances throughout the main kitchen. Main level has a glowing Onyx feature wall, wet bar, wok kitchen, formal dinning room for the more festive times, and an office/bedroom for more important meetings. Perfectly blended with the indoor/outdoor living space gives you the best of both worlds. Downstairs party room including; lounge, wet bar, movie theatre and dry sauna tying into the large open layout. One bedroom suite mortgage helper downstairs.