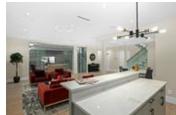

## Description

Situated in the North Van's most prized neighbourhood, Edgemont Village. This gorgeous modern home boasts over 5,000sqft with city, water and mountain views. Walk into the foyer, greeted by 12ft ceilings, while radiant heating warms your feet as you stroll over white oak floors. Full set of Miele Appliances throughout the main kitchen. Main level has a glowing Onyx feature wall, wet bar, wok kitchen, formal dinning room for the more festive times, and an office/bedroom for more important meetings. Perfectly blended with the indoor/outdoor living space gives you the best of both worlds. Downstairs party room including; lounge, wet bar, movie theatre and dry sauna tying into the large open layout. One bedroom suite mortgage helper downstairs.