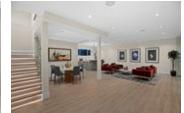

## Description

Situated in the North Van's most prized neighbourhood, Edgemont Village. This gorgeous modern home boasts over 5,000sqft with city, water and mountain views. Walk into the foyer, greeted by 12ft ceilings, while radiant heating warms your feet as you stroll over white oak floors. Full set of Miele Appliances throughout the main kitchen. Main level has a glowing Onyx feature wall, wet bar, wok kitchen, formal dinning room for the more festive times, and an office/bedroom for more important meetings. Perfectly blended with the indoor/outdoor living space gives you the best of both worlds. Downstairs party room including; lounge, wet bar, movie theatre and dry sauna tying into the large open layout. One bedroom suite mortgage helper downstairs.