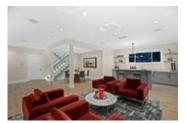

## Description

Situated in the North Van's most prized neighbourhood, Edgemont Village. This gorgeous modern home boasts over 5,000sqft with city, water and mountain views. Walk into the foyer, greeted by 12ft ceilings, while radiant heating warms your feet as you stroll over white oak floors. Full set of Miele Appliances throughout the main kitchen. Main level has a glowing Onyx feature wall, wet bar, wok kitchen, formal dinning room for the more festive times, and an office/bedroom for more important meetings. Perfectly blended with the indoor/outdoor living space gives you the best of both worlds. Downstairs party room including; lounge, wet bar, movie theatre and dry sauna tying into the large open layout. One bedroom suite mortgage helper downstairs.