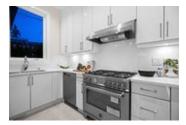

## Description

Situated in the North Van's most prized neighbourhood, Edgemont Village. This gorgeous modern home boasts over 5,000sqft with city, water and mountain views. Walk into the foyer, greeted by 12ft ceilings, while radiant heating warms your feet as you stroll over white oak floors. Full set of Miele Appliances throughout the main kitchen. Main level has a glowing Onyx feature wall, wet bar, wok kitchen, formal dinning room for the more festive times, and an office/bedroom for more important meetings. Perfectly blended with the indoor/outdoor living space gives you the best of both worlds. Downstairs party room including; lounge, wet bar, movie theatre and dry sauna tying into the large open layout. One bedroom suite mortgage helper downstairs.