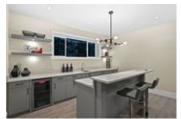

## Description

Situated in the North Van's most prized neighbourhood, Edgemont Village. This gorgeous modern home boasts over 5,000sqft with city, water and mountain views. Walk into the foyer, greeted by 12ft ceilings, while radiant heating warms your feet as you stroll over white oak floors. Full set of Miele Appliances throughout the main kitchen. Main level has a glowing Onyx feature wall, wet bar, wok kitchen, formal dinning room for the more festive times, and an office/bedroom for more important meetings. Perfectly blended with the indoor/outdoor living space gives you the best of both worlds. Downstairs party room including; lounge, wet bar, movie theatre and dry sauna tying into the large open layout. One bedroom suite mortgage helper downstairs.