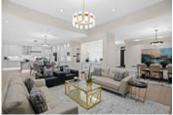

## Description

Situated in the North Van's most prized neighbourhood, Edgemont Village. This gorgeous modern home boasts over 5,000sqft with city, water and mountain views. Walk into the foyer, greeted by 12ft ceilings, while radiant heating warms your feet as you stroll over white oak floors. Full set of Miele Appliances throughout the main kitchen. Main level has a glowing Onyx feature wall, wet bar, wok kitchen, formal dinning room for the more festive times, and an office/bedroom for more important meetings. Perfectly blended with the indoor/outdoor living space gives you the best of both worlds. Downstairs party room including; lounge, wet bar, movie theatre and dry sauna tying into the large open layout. One bedroom suite mortgage helper downstairs.