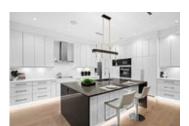

## Description

Situated in the North Van's most prized neighbourhood, Edgemont Village. This gorgeous modern home boasts over 5,000sqft with city, water and mountain views. Walk into the foyer, greeted by 12ft ceilings, while radiant heating warms your feet as you stroll over white oak floors. Full set of Miele Appliances throughout the main kitchen. Main level has a glowing Onyx feature wall, wet bar, wok kitchen, formal dinning room for the more festive times, and an office/bedroom for more important meetings. Perfectly blended with the indoor/outdoor living space gives you the best of both worlds. Downstairs party room including; lounge, wet bar, movie theatre and dry sauna tying into the large open layout. One bedroom suite mortgage helper downstairs.