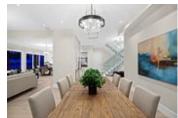

## Description

Situated in the North Van's most prized neighbourhood, Edgemont Village. This gorgeous modern home boasts over 5,000sqft with city, water and mountain views. Walk into the foyer, greeted by 12ft ceilings, while radiant heating warms your feet as you stroll over white oak floors. Full set of Miele Appliances throughout the main kitchen. Main level has a glowing Onyx feature wall, wet bar, wok kitchen, formal dinning room for the more festive times, and an office/bedroom for more important meetings. Perfectly blended with the indoor/outdoor living space gives you the best of both worlds. Downstairs party room including; lounge, wet bar, movie theatre and dry sauna tying into the large open layout. One bedroom suite mortgage helper downstairs.