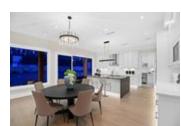

## Description

Situated in the North Van's most prized neighbourhood, Edgemont Village. This gorgeous modern home boasts over 5,000sqft with city, water and mountain views. Walk into the foyer, greeted by 12ft ceilings, while radiant heating warms your feet as you stroll over white oak floors. Full set of Miele Appliances throughout the main kitchen. Main level has a glowing Onyx feature wall, wet bar, wok kitchen, formal dinning room for the more festive times, and an office/bedroom for more important meetings. Perfectly blended with the indoor/outdoor living space gives you the best of both worlds. Downstairs party room including; lounge, wet bar, movie theatre and dry sauna tying into the large open layout. One bedroom suite mortgage helper downstairs.