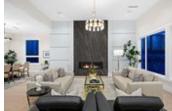

## Description

Situated in the North Van's most prized neighbourhood, Edgemont Village. This gorgeous modern home boasts over 5,000sqft with city, water and mountain views. Walk into the foyer, greeted by 12ft ceilings, while radiant heating warms your feet as you stroll over white oak floors. Full set of Miele Appliances throughout the main kitchen. Main level has a glowing Onyx feature wall, wet bar, wok kitchen, formal dinning room for the more festive times, and an office/bedroom for more important meetings. Perfectly blended with the indoor/outdoor living space gives you the best of both worlds. Downstairs party room including; lounge, wet bar, movie theatre and dry sauna tying into the large open layout. One bedroom suite mortgage helper downstairs.