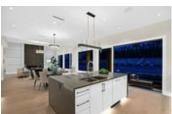

## Description

Situated in the North Van's most prized neighbourhood, Edgemont Village. This gorgeous modern home boasts over 5,000sqft with city, water and mountain views. Walk into the foyer, greeted by 12ft ceilings, while radiant heating warms your feet as you stroll over white oak floors. Full set of Miele Appliances throughout the main kitchen. Main level has a glowing Onyx feature wall, wet bar, wok kitchen, formal dinning room for the more festive times, and an office/bedroom for more important meetings. Perfectly blended with the indoor/outdoor living space gives you the best of both worlds. Downstairs party room including; lounge, wet bar, movie theatre and dry sauna tying into the large open layout. One bedroom suite mortgage helper downstairs.