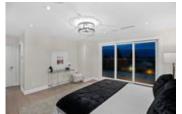

## Description

Situated in the North Van's most prized neighbourhood, Edgemont Village. This gorgeous modern home boasts over 5,000sqft with city, water and mountain views. Walk into the foyer, greeted by 12ft ceilings, while radiant heating warms your feet as you stroll over white oak floors. Full set of Miele Appliances throughout the main kitchen. Main level has a glowing Onyx feature wall, wet bar, wok kitchen, formal dinning room for the more festive times, and an office/bedroom for more important meetings. Perfectly blended with the indoor/outdoor living space gives you the best of both worlds. Downstairs party room including; lounge, wet bar, movie theatre and dry sauna tying into the large open layout. One bedroom suite mortgage helper downstairs.