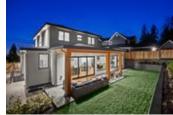

## 976 Leovista Avenue, North Vancouver, BC, V7R 1R3, Canada

MLS®# R2464102

| Property Value | \$3,988,000     |
|----------------|-----------------|
| Туре           | House           |
| Basement       | Fully Finished  |
| Parking        | 2 Car Garage    |
| Year Built     | 2019            |
| Taxes          | 7467.29         |
| Living Area    | 5,196 sq.ft.    |
| Lot Frontage   | 70 ft           |
| Lot Depth      | 115 ft          |
| Lot Size Area  | 8,050 sq.ft.    |
| Bedrooms       | 6               |
| Bathrooms      | 7 full & 1 half |

## Description

Situated in the North Van's most prized neighbourhood, Edgemont Village. This gorgeous modern home boasts over 5,000sqft with city, water and mountain views. Walk into the foyer, greeted by 12ft ceilings, while radiant heating warms your feet as you stroll over white oak floors. Full set of Miele Appliances throughout the main kitchen. Main level has a glowing Onyx feature wall, wet bar, wok kitchen, formal dinning room for the more festive times, and an office/bedroom for more important meetings. Perfectly blended with the indoor/outdoor living space gives you the best of both worlds. Downstairs party room including; lounge, wet bar, movie theatre and dry sauna tying into the large open layout. One bedroom suite mortgage helper downstairs.