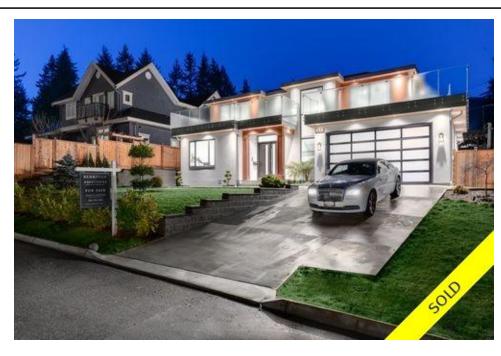

## 976 Leovista Avenue, North Vancouver, BC, V7R 1R3, Canada

MLS®# R2464102

| Property Value | \$3,988,000     |
|----------------|-----------------|
| Туре           | House           |
| Basement       | Fully Finished  |
| Parking        | 2 Car Garage    |
| Year Built     | 2019            |
| Taxes          | 7467.29         |
| Living Area    | 5,196 sq.ft.    |
| Lot Frontage   | 70 ft           |
| Lot Depth      | 115 ft          |
| Lot Size Area  | 8,050 sq.ft.    |
| Bedrooms       | 6               |
| Bathrooms      | 7 full & 1 half |

## Description

Situated in the North Van's most prized neighbourhood, Edgemont Village. This gorgeous modern home boasts over 5,000sqft with city, water and mountain views. Walk into the foyer, greeted by 12ft ceilings, while radiant heating warms your feet as you stroll over white oak floors. Full set of Miele Appliances throughout the main kitchen. Main level has a glowing Onyx feature wall, wet bar, wok kitchen, formal dinning room for the more festive times, and an office/bedroom for more important meetings. Perfectly blended with the indoor/outdoor living space gives you the best of both worlds. Downstairs party room including; lounge, wet bar, movie theatre and dry sauna tying into the large open layout. One bedroom suite mortgage helper downstairs.