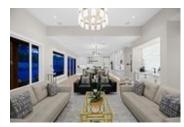

## Description

Situated in the North Van's most prized neighbourhood, Edgemont Village. This gorgeous modern home boasts over 5,000sqft with city, water and mountain views. Walk into the foyer, greeted by 12ft ceilings, while radiant heating warms your feet as you stroll over white oak floors. Full set of Miele Appliances throughout the main kitchen. Main level has a glowing Onyx feature wall, wet bar, wok kitchen, formal dinning room for the more festive times, and an office/bedroom for more important meetings. Perfectly blended with the indoor/outdoor living space gives you the best of both worlds. Downstairs party room including; lounge, wet bar, movie theatre and dry sauna tying into the large open layout. One bedroom suite mortgage helper downstairs.