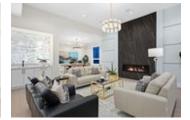

## Description

Situated in the North Van's most prized neighbourhood, Edgemont Village. This gorgeous modern home boasts over 5,000sqft with city, water and mountain views. Walk into the foyer, greeted by 12ft ceilings, while radiant heating warms your feet as you stroll over white oak floors. Full set of Miele Appliances throughout the main kitchen. Main level has a glowing Onyx feature wall, wet bar, wok kitchen, formal dinning room for the more festive times, and an office/bedroom for more important meetings. Perfectly blended with the indoor/outdoor living space gives you the best of both worlds. Downstairs party room including; lounge, wet bar, movie theatre and dry sauna tying into the large open layout. One bedroom suite mortgage helper downstairs.