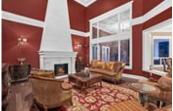

## Description

Beautiful luxury colonial estate situated on an acre lot. On the main level enjoy a grand entrance with soaring ceilings, curved stairs, formal dining area and living room with fireplace, private office, theatre with wet-bar, open kitchen with island and breakfast bar with doors leading to the deck/backyard, eating nook and breakfast bar, wok kitchen, wet bar and spacious family room. State of the art security system, A/C and gated front yard. Upper floor features a master bedroom with his & her walk-in closets & spa like en-suite with large stand alone soaker tub & Juliet sinks. A full walk-in wardrobe room. Large covered deck features stone wall feature with fireplace perfect for entertaining leading to the backyard. Separate 705 sqft coach house included. Four car attached garage.