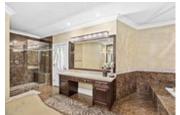

## Description

Beautiful luxury colonial estate situated on an acre lot. On the main level enjoy a grand entrance with soaring ceilings, curved stairs, formal dining area and living room with fireplace, private office, theatre with wet-bar, open kitchen with island and breakfast bar with doors leading to the deck/backyard, eating nook and breakfast bar, wok kitchen, wet bar and spacious family room. State of the art security system, A/C and gated front yard. Upper floor features a master bedroom with his & her walk-in closets & spa like en-suite with large stand alone soaker tub & Juliet sinks. A full walk-in wardrobe room. Large covered deck features stone wall feature with fireplace perfect for entertaining leading to the backyard. Separate 705 sqft coach house included. Four car attached garage.