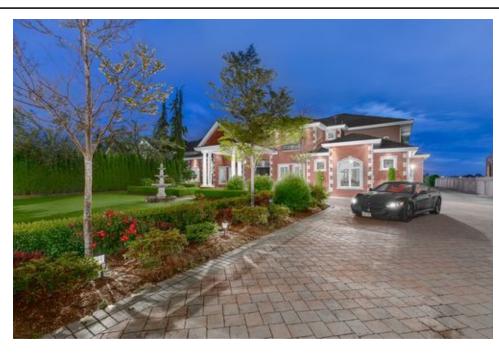

## 8331 No. 6 Road, East Richmond, BC, V6W 1E3, Canada

MLS®# R2495998

| <b>Property Value</b> | \$4,998,000               |
|-----------------------|---------------------------|
| Туре                  | House                     |
| Parking               | 2 Car Garage; 12<br>Total |
| Year Built            | 2010                      |
| Taxes                 | 10631.81                  |
| Living Area           | 7,947 sq.ft.              |
| Lot Frontage          | 104.39 ft                 |
| Lot Depth             | 417.25 ft                 |
| Lot Size Area         | 43,556.72 sq.ft.          |
| Bedrooms              | 8                         |
| Bathrooms             | 7 full & 1 half           |

## Description

Beautiful luxury colonial estate situated on an acre lot. On the main level enjoy a grand entrance with soaring ceilings, curved stairs, formal dining area and living room with fireplace, private office, theatre with wet-bar, open kitchen with island and breakfast bar with doors leading to the deck/backyard, eating nook and breakfast bar, wok kitchen, wet bar and spacious family room. State of the art security system, A/C and gated front yard. Upper floor features a master bedroom with his & her walk-in closets & spa like en-suite with large stand alone soaker tub & Juliet sinks. A full walk-in wardrobe room. Large covered deck features stone wall feature with fireplace perfect for entertaining leading to the backyard. Separate 705 sqft coach house included. Four car attached garage.