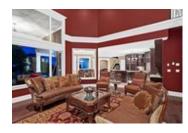

## Description

Beautiful luxury colonial estate situated on an acre lot. On the main level enjoy a grand entrance with soaring ceilings, curved stairs, formal dining area and living room with fireplace, private office, theatre with wet-bar, open kitchen with island and breakfast bar with doors leading to the deck/backyard, eating nook and breakfast bar, wok kitchen, wet bar and spacious family room. State of the art security system, A/C and gated front yard. Upper floor features a master bedroom with his & her walk-in closets & spa like en-suite with large stand alone soaker tub & Juliet sinks. A full walk-in wardrobe room. Large covered deck features stone wall feature with fireplace perfect for entertaining leading to the backyard. Separate 705 sqft coach house included. Four car attached garage.