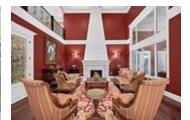

## Description

Beautiful luxury colonial estate situated on an acre lot. On the main level enjoy a grand entrance with soaring ceilings, curved stairs, formal dining area and living room with fireplace, private office, theatre with wet-bar, open kitchen with island and breakfast bar with doors leading to the deck/backyard, eating nook and breakfast bar, wok kitchen, wet bar and spacious family room. State of the art security system, A/C and gated front yard. Upper floor features a master bedroom with his & her walk-in closets & spa like en-suite with large stand alone soaker tub & Juliet sinks. A full walk-in wardrobe room. Large covered deck features stone wall feature with fireplace perfect for entertaining leading to the backyard. Separate 705 sqft coach house included. Four car attached garage.