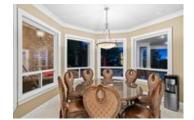

## Description

Beautiful luxury colonial estate situated on an acre lot. On the main level enjoy a grand entrance with soaring ceilings, curved stairs, formal dining area and living room with fireplace, private office, theatre with wet-bar, open kitchen with island and breakfast bar with doors leading to the deck/backyard, eating nook and breakfast bar, wok kitchen, wet bar and spacious family room. State of the art security system, A/C and gated front yard. Upper floor features a master bedroom with his & her walk-in closets & spa like en-suite with large stand alone soaker tub & Juliet sinks. A full walk-in wardrobe room. Large covered deck features stone wall feature with fireplace perfect for entertaining leading to the backyard. Separate 705 sqft coach house included. Four car attached garage.