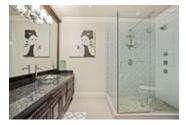

## Description

Beautiful luxury colonial estate situated on an acre lot. On the main level enjoy a grand entrance with soaring ceilings, curved stairs, formal dining area and living room with fireplace, private office, theatre with wet-bar, open kitchen with island and breakfast bar with doors leading to the deck/backyard, eating nook and breakfast bar, wok kitchen, wet bar and spacious family room. State of the art security system, A/C and gated front yard. Upper floor features a master bedroom with his & her walk-in closets & spa like en-suite with large stand alone soaker tub & Juliet sinks. A full walk-in wardrobe room. Large covered deck features stone wall feature with fireplace perfect for entertaining leading to the backyard. Separate 705 sqft coach house included. Four car attached garage.