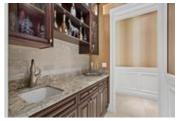

## Description

Beautiful luxury colonial estate situated on an acre lot. On the main level enjoy a grand entrance with soaring ceilings, curved stairs, formal dining area and living room with fireplace, private office, theatre with wet-bar, open kitchen with island and breakfast bar with doors leading to the deck/backyard, eating nook and breakfast bar, wok kitchen, wet bar and spacious family room. State of the art security system, A/C and gated front yard. Upper floor features a master bedroom with his & her walk-in closets & spa like en-suite with large stand alone soaker tub & Juliet sinks. A full walk-in wardrobe room. Large covered deck features stone wall feature with fireplace perfect for entertaining leading to the backyard. Separate 705 sqft coach house included. Four car attached garage.