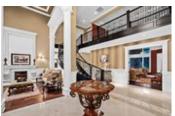

## Description

Beautiful luxury colonial estate situated on an acre lot. On the main level enjoy a grand entrance with soaring ceilings, curved stairs, formal dining area and living room with fireplace, private office, theatre with wet-bar, open kitchen with island and breakfast bar with doors leading to the deck/backyard, eating nook and breakfast bar, wok kitchen, wet bar and spacious family room. State of the art security system, A/C and gated front yard. Upper floor features a master bedroom with his & her walk-in closets & spa like en-suite with large stand alone soaker tub & Juliet sinks. A full walk-in wardrobe room. Large covered deck features stone wall feature with fireplace perfect for entertaining leading to the backyard. Separate 705 sqft coach house included. Four car attached garage.