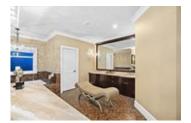

## Description

Beautiful luxury colonial estate situated on an acre lot. On the main level enjoy a grand entrance with soaring ceilings, curved stairs, formal dining area and living room with fireplace, private office, theatre with wet-bar, open kitchen with island and breakfast bar with doors leading to the deck/backyard, eating nook and breakfast bar, wok kitchen, wet bar and spacious family room. State of the art security system, A/C and gated front yard. Upper floor features a master bedroom with his & her walk-in closets & spa like en-suite with large stand alone soaker tub & Juliet sinks. A full walk-in wardrobe room. Large covered deck features stone wall feature with fireplace perfect for entertaining leading to the backyard. Separate 705 sqft coach house included. Four car attached garage.