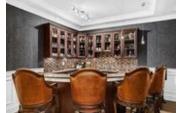

## Description

Beautiful luxury colonial estate situated on an acre lot. On the main level enjoy a grand entrance with soaring ceilings, curved stairs, formal dining area and living room with fireplace, private office, theatre with wet-bar, open kitchen with island and breakfast bar with doors leading to the deck/backyard, eating nook and breakfast bar, wok kitchen, wet bar and spacious family room. State of the art security system, A/C and gated front yard. Upper floor features a master bedroom with his & her walk-in closets & spa like en-suite with large stand alone soaker tub & Juliet sinks. A full walk-in wardrobe room. Large covered deck features stone wall feature with fireplace perfect for entertaining leading to the backyard. Separate 705 sqft coach house included. Four car attached garage.