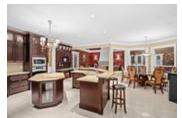

## Description

Beautiful luxury colonial estate situated on an acre lot. On the main level enjoy a grand entrance with soaring ceilings, curved stairs, formal dining area and living room with fireplace, private office, theatre with wet-bar, open kitchen with island and breakfast bar with doors leading to the deck/backyard, eating nook and breakfast bar, wok kitchen, wet bar and spacious family room. State of the art security system, A/C and gated front yard. Upper floor features a master bedroom with his & her walk-in closets & spa like en-suite with large stand alone soaker tub & Juliet sinks. A full walk-in wardrobe room. Large covered deck features stone wall feature with fireplace perfect for entertaining leading to the backyard. Separate 705 sqft coach house included. Four car attached garage.