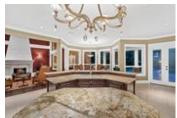

## Description

Beautiful luxury colonial estate situated on an acre lot. On the main level enjoy a grand entrance with soaring ceilings, curved stairs, formal dining area and living room with fireplace, private office, theatre with wet-bar, open kitchen with island and breakfast bar with doors leading to the deck/backyard, eating nook and breakfast bar, wok kitchen, wet bar and spacious family room. State of the art security system, A/C and gated front yard. Upper floor features a master bedroom with his & her walk-in closets & spa like en-suite with large stand alone soaker tub & Juliet sinks. A full walk-in wardrobe room. Large covered deck features stone wall feature with fireplace perfect for entertaining leading to the backyard. Separate 705 sqft coach house included. Four car attached garage.