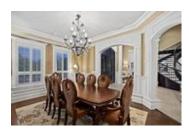

## Description

Beautiful luxury colonial estate situated on an acre lot. On the main level enjoy a grand entrance with soaring ceilings, curved stairs, formal dining area and living room with fireplace, private office, theatre with wet-bar, open kitchen with island and breakfast bar with doors leading to the deck/backyard, eating nook and breakfast bar, wok kitchen, wet bar and spacious family room. State of the art security system, A/C and gated front yard. Upper floor features a master bedroom with his & her walk-in closets & spa like en-suite with large stand alone soaker tub & Juliet sinks. A full walk-in wardrobe room. Large covered deck features stone wall feature with fireplace perfect for entertaining leading to the backyard. Separate 705 sqft coach house included. Four car attached garage.