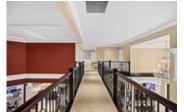

## Description

Beautiful luxury colonial estate situated on an acre lot. On the main level enjoy a grand entrance with soaring ceilings, curved stairs, formal dining area and living room with fireplace, private office, theatre with wet-bar, open kitchen with island and breakfast bar with doors leading to the deck/backyard, eating nook and breakfast bar, wok kitchen, wet bar and spacious family room. State of the art security system, A/C and gated front yard. Upper floor features a master bedroom with his & her walk-in closets & spa like en-suite with large stand alone soaker tub & Juliet sinks. A full walk-in wardrobe room. Large covered deck features stone wall feature with fireplace perfect for entertaining leading to the backyard. Separate 705 sqft coach house included. Four car attached garage.