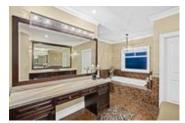

## Description

Beautiful luxury colonial estate situated on an acre lot. On the main level enjoy a grand entrance with soaring ceilings, curved stairs, formal dining area and living room with fireplace, private office, theatre with wet-bar, open kitchen with island and breakfast bar with doors leading to the deck/backyard, eating nook and breakfast bar, wok kitchen, wet bar and spacious family room. State of the art security system, A/C and gated front yard. Upper floor features a master bedroom with his & her walk-in closets & spa like en-suite with large stand alone soaker tub & Juliet sinks. A full walk-in wardrobe room. Large covered deck features stone wall feature with fireplace perfect for entertaining leading to the backyard. Separate 705 sqft coach house included. Four car attached garage.