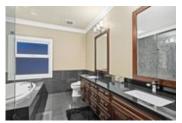

## Description

Beautiful luxury colonial estate situated on an acre lot. On the main level enjoy a grand entrance with soaring ceilings, curved stairs, formal dining area and living room with fireplace, private office, theatre with wet-bar, open kitchen with island and breakfast bar with doors leading to the deck/backyard, eating nook and breakfast bar, wok kitchen, wet bar and spacious family room. State of the art security system, A/C and gated front yard. Upper floor features a master bedroom with his & her walk-in closets & spa like en-suite with large stand alone soaker tub & Juliet sinks. A full walk-in wardrobe room. Large covered deck features stone wall feature with fireplace perfect for entertaining leading to the backyard. Separate 705 sqft coach house included. Four car attached garage.