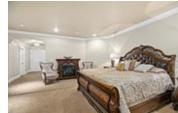

## Description

Beautiful luxury colonial estate situated on an acre lot. On the main level enjoy a grand entrance with soaring ceilings, curved stairs, formal dining area and living room with fireplace, private office, theatre with wet-bar, open kitchen with island and breakfast bar with doors leading to the deck/backyard, eating nook and breakfast bar, wok kitchen, wet bar and spacious family room. State of the art security system, A/C and gated front yard. Upper floor features a master bedroom with his & her walk-in closets & spa like en-suite with large stand alone soaker tub & Juliet sinks. A full walk-in wardrobe room. Large covered deck features stone wall feature with fireplace perfect for entertaining leading to the backyard. Separate 705 sqft coach house included. Four car attached garage.