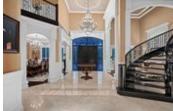

## Description

Beautiful luxury colonial estate situated on an acre lot. On the main level enjoy a grand entrance with soaring ceilings, curved stairs, formal dining area and living room with fireplace, private office, theatre with wet-bar, open kitchen with island and breakfast bar with doors leading to the deck/backyard, eating nook and breakfast bar, wok kitchen, wet bar and spacious family room. State of the art security system, A/C and gated front yard. Upper floor features a master bedroom with his & her walk-in closets & spa like en-suite with large stand alone soaker tub & Juliet sinks. A full walk-in wardrobe room. Large covered deck features stone wall feature with fireplace perfect for entertaining leading to the backyard. Separate 705 sqft coach house included. Four car attached garage.