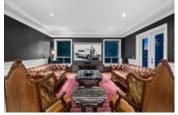

## Description

Beautiful luxury colonial estate situated on an acre lot. On the main level enjoy a grand entrance with soaring ceilings, curved stairs, formal dining area and living room with fireplace, private office, theatre with wet-bar, open kitchen with island and breakfast bar with doors leading to the deck/backyard, eating nook and breakfast bar, wok kitchen, wet bar and spacious family room. State of the art security system, A/C and gated front yard. Upper floor features a master bedroom with his & her walk-in closets & spa like en-suite with large stand alone soaker tub & Juliet sinks. A full walk-in wardrobe room. Large covered deck features stone wall feature with fireplace perfect for entertaining leading to the backyard. Separate 705 sqft coach house included. Four car attached garage.