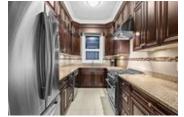

## Description

Beautiful luxury colonial estate situated on an acre lot. On the main level enjoy a grand entrance with soaring ceilings, curved stairs, formal dining area and living room with fireplace, private office, theatre with wet-bar, open kitchen with island and breakfast bar with doors leading to the deck/backyard, eating nook and breakfast bar, wok kitchen, wet bar and spacious family room. State of the art security system, A/C and gated front yard. Upper floor features a master bedroom with his & her walk-in closets & spa like en-suite with large stand alone soaker tub & Juliet sinks. A full walk-in wardrobe room. Large covered deck features stone wall feature with fireplace perfect for entertaining leading to the backyard. Separate 705 sqft coach house included. Four car attached garage.