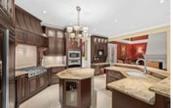

## Description

Beautiful luxury colonial estate situated on an acre lot. On the main level enjoy a grand entrance with soaring ceilings, curved stairs, formal dining area and living room with fireplace, private office, theatre with wet-bar, open kitchen with island and breakfast bar with doors leading to the deck/backyard, eating nook and breakfast bar, wok kitchen, wet bar and spacious family room. State of the art security system, A/C and gated front yard. Upper floor features a master bedroom with his & her walk-in closets & spa like en-suite with large stand alone soaker tub & Juliet sinks. A full walk-in wardrobe room. Large covered deck features stone wall feature with fireplace perfect for entertaining leading to the backyard. Separate 705 sqft coach house included. Four car attached garage.