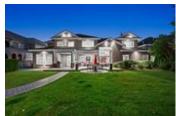

## 8331 No. 6 Road, East Richmond, BC, V6W 1E3, Canada

MLS®# R2495998

| <b>Property Value</b> | \$4,998,000               |
|-----------------------|---------------------------|
| Туре                  | House                     |
| Parking               | 2 Car Garage; 12<br>Total |
| Year Built            | 2010                      |
| Taxes                 | 10631.81                  |
| Living Area           | 7,947 sq.ft.              |
| Lot Frontage          | 104.39 ft                 |
| Lot Depth             | 417.25 ft                 |
| Lot Size Area         | 43,556.72 sq.ft.          |
| Bedrooms              | 8                         |
| Bathrooms             | 7 full & 1 half           |

## Description

Beautiful luxury colonial estate situated on an acre lot. On the main level enjoy a grand entrance with soaring ceilings, curved stairs, formal dining area and living room with fireplace, private office, theatre with wet-bar, open kitchen with island and breakfast bar with doors leading to the deck/backyard, eating nook and breakfast bar, wok kitchen, wet bar and spacious family room. State of the art security system, A/C and gated front yard. Upper floor features a master bedroom with his & her walk-in closets & spa like en-suite with large stand alone soaker tub & Juliet sinks. A full walk-in wardrobe room. Large covered deck features stone wall feature with fireplace perfect for entertaining leading to the backyard. Separate 705 sqft coach house included. Four car attached garage.