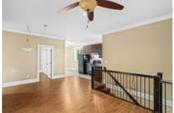

## Description

Beautiful luxury colonial estate situated on an acre lot. On the main level enjoy a grand entrance with soaring ceilings, curved stairs, formal dining area and living room with fireplace, private office, theatre with wet-bar, open kitchen with island and breakfast bar with doors leading to the deck/backyard, eating nook and breakfast bar, wok kitchen, wet bar and spacious family room. State of the art security system, A/C and gated front yard. Upper floor features a master bedroom with his & her walk-in closets & spa like en-suite with large stand alone soaker tub & Juliet sinks. A full walk-in wardrobe room. Large covered deck features stone wall feature with fireplace perfect for entertaining leading to the backyard. Separate 705 sqft coach house included. Four car attached garage.