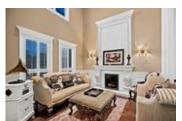

## Description

Beautiful luxury colonial estate situated on an acre lot. On the main level enjoy a grand entrance with soaring ceilings, curved stairs, formal dining area and living room with fireplace, private office, theatre with wet-bar, open kitchen with island and breakfast bar with doors leading to the deck/backyard, eating nook and breakfast bar, wok kitchen, wet bar and spacious family room. State of the art security system, A/C and gated front yard. Upper floor features a master bedroom with his & her walk-in closets & spa like en-suite with large stand alone soaker tub & Juliet sinks. A full walk-in wardrobe room. Large covered deck features stone wall feature with fireplace perfect for entertaining leading to the backyard. Separate 705 sqft coach house included. Four car attached garage.