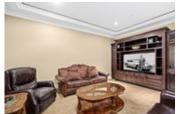

## Description

Beautiful luxury colonial estate situated on an acre lot. On the main level enjoy a grand entrance with soaring ceilings, curved stairs, formal dining area and living room with fireplace, private office, theatre with wet-bar, open kitchen with island and breakfast bar with doors leading to the deck/backyard, eating nook and breakfast bar, wok kitchen, wet bar and spacious family room. State of the art security system, A/C and gated front yard. Upper floor features a master bedroom with his & her walk-in closets & spa like en-suite with large stand alone soaker tub & Juliet sinks. A full walk-in wardrobe room. Large covered deck features stone wall feature with fireplace perfect for entertaining leading to the backyard. Separate 705 sqft coach house included. Four car attached garage.