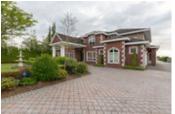

## 8331 No. 6 Road, East Richmond, BC, V6W 1E3, Canada

MLS®# R2495998

| <b>Property Value</b> | \$4,998,000               |
|-----------------------|---------------------------|
| Туре                  | House                     |
| Parking               | 2 Car Garage; 12<br>Total |
| Year Built            | 2010                      |
| Taxes                 | 10631.81                  |
| Living Area           | 7,947 sq.ft.              |
| Lot Frontage          | 104.39 ft                 |
| Lot Depth             | 417.25 ft                 |
| Lot Size Area         | 43,556.72 sq.ft.          |
| Bedrooms              | 8                         |
| Bathrooms             | 7 full & 1 half           |

## Description

Beautiful luxury colonial estate situated on an acre lot. On the main level enjoy a grand entrance with soaring ceilings, curved stairs, formal dining area and living room with fireplace, private office, theatre with wet-bar, open kitchen with island and breakfast bar with doors leading to the deck/backyard, eating nook and breakfast bar, wok kitchen, wet bar and spacious family room. State of the art security system, A/C and gated front yard. Upper floor features a master bedroom with his & her walk-in closets & spa like en-suite with large stand alone soaker tub & Juliet sinks. A full walk-in wardrobe room. Large covered deck features stone wall feature with fireplace perfect for entertaining leading to the backyard. Separate 705 sqft coach house included. Four car attached garage.