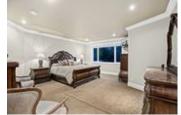

## Description

Beautiful luxury colonial estate situated on an acre lot. On the main level enjoy a grand entrance with soaring ceilings, curved stairs, formal dining area and living room with fireplace, private office, theatre with wet-bar, open kitchen with island and breakfast bar with doors leading to the deck/backyard, eating nook and breakfast bar, wok kitchen, wet bar and spacious family room. State of the art security system, A/C and gated front yard. Upper floor features a master bedroom with his & her walk-in closets & spa like en-suite with large stand alone soaker tub & Juliet sinks. A full walk-in wardrobe room. Large covered deck features stone wall feature with fireplace perfect for entertaining leading to the backyard. Separate 705 sqft coach house included. Four car attached garage.