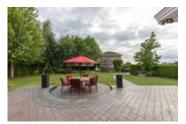

## Description

Beautiful luxury colonial estate situated on an acre lot. On the main level enjoy a grand entrance with soaring ceilings, curved stairs, formal dining area and living room with fireplace, private office, theatre with wet-bar, open kitchen with island and breakfast bar with doors leading to the deck/backyard, eating nook and breakfast bar, wok kitchen, wet bar and spacious family room. State of the art security system, A/C and gated front yard. Upper floor features a master bedroom with his & her walk-in closets & spa like en-suite with large stand alone soaker tub & Juliet sinks. A full walk-in wardrobe room. Large covered deck features stone wall feature with fireplace perfect for entertaining leading to the backyard. Separate 705 sqft coach house included. Four car attached garage.