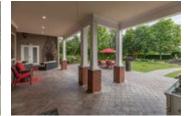

## Description

Beautiful luxury colonial estate situated on an acre lot. On the main level enjoy a grand entrance with soaring ceilings, curved stairs, formal dining area and living room with fireplace, private office, theatre with wet-bar, open kitchen with island and breakfast bar with doors leading to the deck/backyard, eating nook and breakfast bar, wok kitchen, wet bar and spacious family room. State of the art security system, A/C and gated front yard. Upper floor features a master bedroom with his & her walk-in closets & spa like en-suite with large stand alone soaker tub & Juliet sinks. A full walk-in wardrobe room. Large covered deck features stone wall feature with fireplace perfect for entertaining leading to the backyard. Separate 705 sqft coach house included. Four car attached garage.