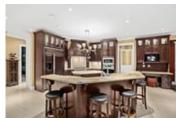

## Description

Beautiful luxury colonial estate situated on an acre lot. On the main level enjoy a grand entrance with soaring ceilings, curved stairs, formal dining area and living room with fireplace, private office, theatre with wet-bar, open kitchen with island and breakfast bar with doors leading to the deck/backyard, eating nook and breakfast bar, wok kitchen, wet bar and spacious family room. State of the art security system, A/C and gated front yard. Upper floor features a master bedroom with his & her walk-in closets & spa like en-suite with large stand alone soaker tub & Juliet sinks. A full walk-in wardrobe room. Large covered deck features stone wall feature with fireplace perfect for entertaining leading to the backyard. Separate 705 sqft coach house included. Four car attached garage.