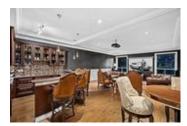

## Description

Beautiful luxury colonial estate situated on an acre lot. On the main level enjoy a grand entrance with soaring ceilings, curved stairs, formal dining area and living room with fireplace, private office, theatre with wet-bar, open kitchen with island and breakfast bar with doors leading to the deck/backyard, eating nook and breakfast bar, wok kitchen, wet bar and spacious family room. State of the art security system, A/C and gated front yard. Upper floor features a master bedroom with his & her walk-in closets & spa like en-suite with large stand alone soaker tub & Juliet sinks. A full walk-in wardrobe room. Large covered deck features stone wall feature with fireplace perfect for entertaining leading to the backyard. Separate 705 sqft coach house included. Four car attached garage.