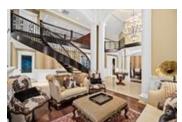

## Description

Beautiful luxury colonial estate situated on an acre lot. On the main level enjoy a grand entrance with soaring ceilings, curved stairs, formal dining area and living room with fireplace, private office, theatre with wet-bar, open kitchen with island and breakfast bar with doors leading to the deck/backyard, eating nook and breakfast bar, wok kitchen, wet bar and spacious family room. State of the art security system, A/C and gated front yard. Upper floor features a master bedroom with his & her walk-in closets & spa like en-suite with large stand alone soaker tub & Juliet sinks. A full walk-in wardrobe room. Large covered deck features stone wall feature with fireplace perfect for entertaining leading to the backyard. Separate 705 sqft coach house included. Four car attached garage.