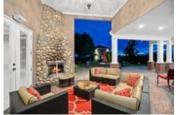

## Description

Beautiful luxury colonial estate situated on an acre lot. On the main level enjoy a grand entrance with soaring ceilings, curved stairs, formal dining area and living room with fireplace, private office, theatre with wet-bar, open kitchen with island and breakfast bar with doors leading to the deck/backyard, eating nook and breakfast bar, wok kitchen, wet bar and spacious family room. State of the art security system, A/C and gated front yard. Upper floor features a master bedroom with his & her walk-in closets & spa like en-suite with large stand alone soaker tub & Juliet sinks. A full walk-in wardrobe room. Large covered deck features stone wall feature with fireplace perfect for entertaining leading to the backyard. Separate 705 sqft coach house included. Four car attached garage.