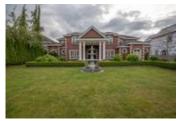

## Description

Beautiful luxury colonial estate situated on an acre lot. On the main level enjoy a grand entrance with soaring ceilings, curved stairs, formal dining area and living room with fireplace, private office, theatre with wet-bar, open kitchen with island and breakfast bar with doors leading to the deck/backyard, eating nook and breakfast bar, wok kitchen, wet bar and spacious family room. State of the art security system, A/C and gated front yard. Upper floor features a master bedroom with his & her walk-in closets & spa like en-suite with large stand alone soaker tub & Juliet sinks. A full walk-in wardrobe room. Large covered deck features stone wall feature with fireplace perfect for entertaining leading to the backyard. Separate 705 sqft coach house included. Four car attached garage.