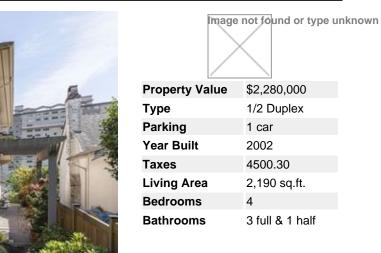

## **Property Value** \$2,280,000 1/2 Duplex Туре Parking 1 car Year Built 2002 Taxes 4500.30 2,190 sq.ft. **Bedrooms** 4 3 full & 1 half