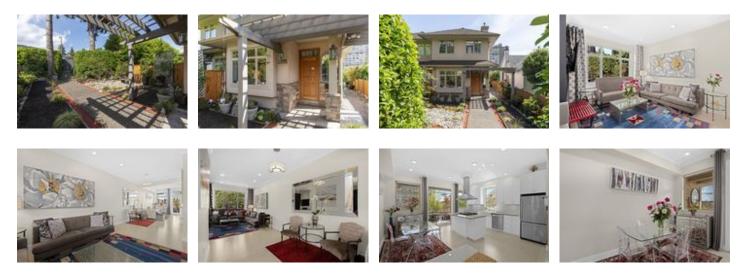

## Description

Enjoy Dundarave-by-the-Sea in this perfectly located, solid 3-level, 4 bedroom, 4 bathroom newer half-Duplex on prime south side location in central Dundarave. Leave the car at home and walk to the seawall and beach, village shops and restaurants. Beautifully updated in 2017, boasts a bright and contemporary main floor with engineered hardwood oak floors and new kitchen. Upstairs has 3 bedrooms including large south facing master bedroom ocean views and a private balcony. Downstairs has a separate in-law suite/mortgage helper with family room, second kitchen, 4th bedroom and ample storage space. West Vancouver Schools catchment for Irwin Park and West Vancouver Secondary, within 5-10 minutes walking distance. Investment opportunity and potential for rezoning to a higher density and mix used development.