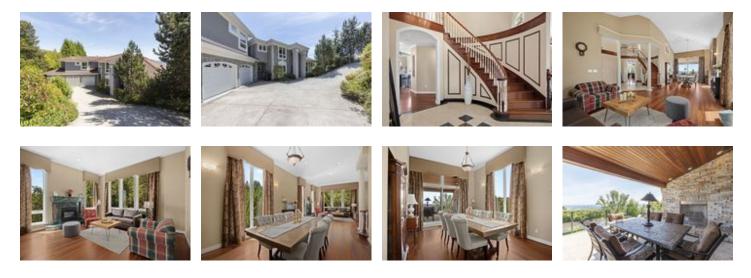

## Description

Stunning ocean, city and mountain views from this 5 bedroom, 6 bathroom 6,387sqft family home in the sought after Chartwell neighbourhood. Main level features living, dining, and kitchen areas with vaulted ceilings; gourmet kitchen includes top of the line appliances, 2 breakfast bars, and eating nook overlooking the sensational views. Upper level contains master bedroom with balcony access, walk-in closet and luxurious 6pc ensuite. Furthermore, 3 bedrooms and a den, plenty of closet space, and 2 additional bathrooms situated on the upper level. Downstairs is an entertainer's dream; enjoy a relaxing night in spent in the indoor pool, hot tub, sauna, theatre room or spacious recreation room for all of your relaxation needs.