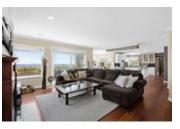

## Description

Stunning ocean, city and mountain views from this 5 bedroom, 6 bathroom 6,387sqft family home in the sought after Chartwell neighbourhood. Main level features living, dining, and kitchen areas with vaulted ceilings; gourmet kitchen includes top of the line appliances, 2 breakfast bars, and eating nook overlooking the sensational views. Upper level contains master bedroom with balcony access, walk-in closet and luxurious 6pc ensuite. Furthermore, 3 bedrooms and a den, plenty of closet space, and 2 additional bathrooms situated on the upper level. Downstairs is an entertainer's dream; enjoy a relaxing night in spent in the indoor pool, hot tub, sauna, theatre room or spacious recreation room for all of your relaxation needs.