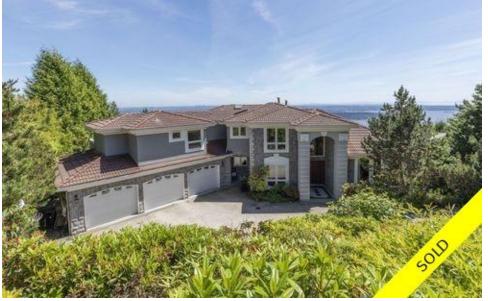

## 1580 Vinson Creek Road, West Vancouver, BC, V7S 2Y1, Canada

## Description

Stunning ocean, city and mountain views from this 5 bedroom, 6 bathroom 6,387sqft family home in the sought after Chartwell neighbourhood. Main level features living, dining, and kitchen areas with vaulted ceilings; gourmet kitchen includes top of the line appliances, 2 breakfast bars, and eating nook overlooking the sensational views. Upper level contains master bedroom with balcony access, walk-in closet and luxurious 6pc ensuite. Furthermore, 3 bedrooms and a den, plenty of closet space, and 2 additional bathrooms situated on the upper level. Downstairs is an entertainer's dream; enjoy a relaxing night in spent in the indoor pool, hot tub, sauna, theatre room or spacious recreation room for all of your relaxation needs.