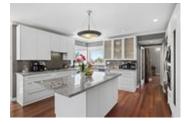

## Description

Stunning ocean, city and mountain views from this 5 bedroom, 6 bathroom 6,387sqft family home in the sought after Chartwell neighbourhood. Main level features living, dining, and kitchen areas with vaulted ceilings; gourmet kitchen includes top of the line appliances, 2 breakfast bars, and eating nook overlooking the sensational views. Upper level contains master bedroom with balcony access, walk-in closet and luxurious 6pc ensuite. Furthermore, 3 bedrooms and a den, plenty of closet space, and 2 additional bathrooms situated on the upper level. Downstairs is an entertainer's dream; enjoy a relaxing night in spent in the indoor pool, hot tub, sauna, theatre room or spacious recreation room for all of your relaxation needs.