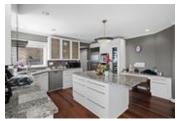

## Description

Stunning ocean, city and mountain views from this 5 bedroom, 6 bathroom 6,387sqft family home in the sought after Chartwell neighbourhood. Main level features living, dining, and kitchen areas with vaulted ceilings; gourmet kitchen includes top of the line appliances, 2 breakfast bars, and eating nook overlooking the sensational views. Upper level contains master bedroom with balcony access, walk-in closet and luxurious 6pc ensuite. Furthermore, 3 bedrooms and a den, plenty of closet space, and 2 additional bathrooms situated on the upper level. Downstairs is an entertainer's dream; enjoy a relaxing night in spent in the indoor pool, hot tub, sauna, theatre room or spacious recreation room for all of your relaxation needs.