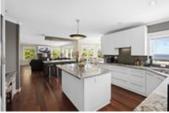

## Description

Stunning ocean, city and mountain views from this 5 bedroom, 6 bathroom 6,387sqft family home in the sought after Chartwell neighbourhood. Main level features living, dining, and kitchen areas with vaulted ceilings; gourmet kitchen includes top of the line appliances, 2 breakfast bars, and eating nook overlooking the sensational views. Upper level contains master bedroom with balcony access, walk-in closet and luxurious 6pc ensuite. Furthermore, 3 bedrooms and a den, plenty of closet space, and 2 additional bathrooms situated on the upper level. Downstairs is an entertainer's dream; enjoy a relaxing night in spent in the indoor pool, hot tub, sauna, theatre room or spacious recreation room for all of your relaxation needs.