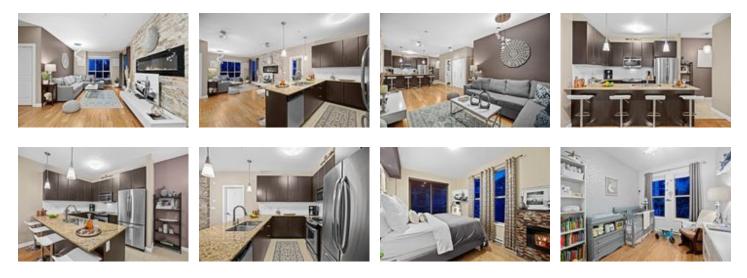

## Description

The Grove at Victoria Hill was developed by award-winning ONNI group. This sensational 2 bedroom and den corner unit is comprised of close to 1,063 sq ft of finely crafted interior living space and accompanied by an additional 124 sq ft of outdoor living space. This unit features 9' ceilings, gorgeous Dark Walnut coloured natural gram laminate cabinetry and premium engineered hardwood flooring in the living and dining areas. The amenities include: entertainment size social lounge with fully functional kitchen, media room outfitted with stepped theatre seat, state-of-the-art fitness centre and outdoor basketball court. Parking #38, locker #5, this unit has first right of refusal for parking stall #59 currently rented for \$100/month.