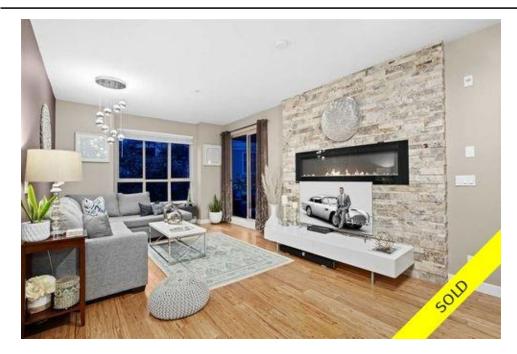

## Description

The Grove at Victoria Hill was developed by award-winning ONNI group. This sensational 2 bedroom and den corner unit is comprised of close to 1,063 sq ft of finely crafted interior living space and accompanied by an additional 124 sq ft of outdoor living space. This unit features 9' ceilings, gorgeous Dark Walnut coloured natural gram laminate cabinetry and premium engineered hardwood flooring in the living and dining areas. The amenities include: entertainment size social lounge with fully functional kitchen, media room outfitted with stepped theatre seat, state-of-the-art fitness centre and outdoor basketball court. Parking #38, locker #5, this unit has first right of refusal for parking stall #59 currently rented for \$100/month.