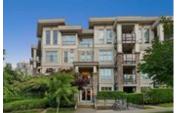

## 203 250 FRANCIS WAY New Westminster, New Westminster, BC, V3L 0E6, Ca

| /                 | $\times$                   |
|-------------------|----------------------------|
| Property<br>Value | \$648,000                  |
| Туре              | Apartment/Condo            |
| Style             | Corner Unit, Upper<br>Unit |
| Year Built        | 2012                       |
| Taxes             | 2480.1                     |
| Living Area       | 1,063 sq.ft.               |
| Bedrooms          | 2                          |
| Bathrooms         | 2 full                     |

## Description

The Grove at Victoria Hill was developed by award-winning ONNI group. This sensational 2 bedroom and den corner unit is comprised of close to 1,063 sq ft of finely crafted interior living space and accompanied by an additional 124 sq ft of outdoor living space. This unit features 9' ceilings, gorgeous Dark Walnut coloured natural gram laminate cabinetry and premium engineered hardwood flooring in the living and dining areas. The amenities include: entertainment size social lounge with fully functional kitchen, media room outfitted with stepped theatre seat, state-of-the-art fitness centre and outdoor basketball court. Parking #38, locker #5, this unit has first right of refusal for parking stall #59 currently rented for \$100/month.