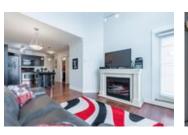

## Description

Investor or first time buyer alert! Welcome to Tamarind. This freshly painted 1 bedroom + den top floor unit features an open concept design with beautiful vaulted ceilings in the living room, plenty of natural lighting from the floor to the ceiling, cozy fireplace, in-suite laundry & a great sized balcony. Laminate flooring and sleek granite countertops throughout. Kitchen includes stainless steel appliances, built- in microwave & a gorgeous kitchen island. Perfect location! Only steps away from the high street mall with many restaurants, VIP Cineplex Theatre. Only a minute away from highway 1, very close to Abbotsford Airport and University of Fraser Valley. Comes With 1 parking + 1 storage Locker.