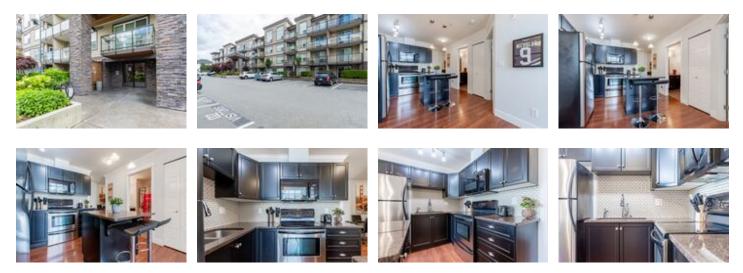

## Description

Investor or first time buyer alert! Welcome to Tamarind. This freshly painted 1 bedroom + den top floor unit features an open concept design with beautiful vaulted ceilings in the living room, plenty of natural lighting from the floor to the ceiling, cozy fireplace, in-suite laundry & a great sized balcony. Laminate flooring and sleek granite countertops throughout. Kitchen includes stainless steel appliances, built- in microwave & a gorgeous kitchen island. Perfect location! Only steps away from the high street mall with many restaurants, VIP Cineplex Theatre. Only a minute away from highway 1, very close to Abbotsford Airport and University of Fraser Valley. Comes With 1 parking + 1 storage Locker.