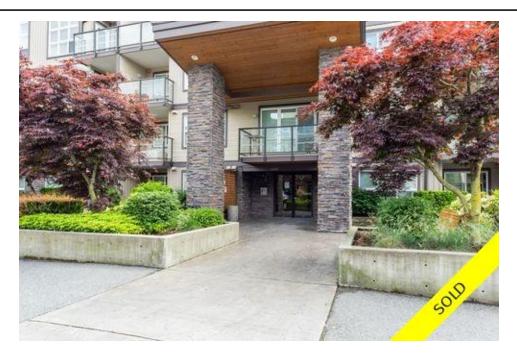

## 402 30525 Cardinal Avenue, Tamarind, Abbotsford West, BC, V2T 0A8, Canada

MLS®# R2473705

Image not found or type unknown

|                | $\times$        |
|----------------|-----------------|
| /              |                 |
| Property Value | \$299,999       |
| Туре           | Condo           |
| Parking        | 1 car           |
| Year Built     | 2009            |
| Taxes          | 1,366.35        |
| Living Area    | 622 sq.ft.      |
| Bedroom        | 1               |
| Bathroom       | 1 full          |
| Maintenance Fe | <b>e</b> 192.44 |

## Description

Investor or first time buyer alert! Welcome to Tamarind. This freshly painted 1 bedroom + den top floor unit features an open concept design with beautiful vaulted ceilings in the living room, plenty of natural lighting from the floor to the ceiling, cozy fireplace, in-suite laundry & a great sized balcony. Laminate flooring and sleek granite countertops throughout. Kitchen includes stainless steel appliances, built- in microwave & a gorgeous kitchen island. Perfect location! Only steps away from the high street mall with many restaurants, VIP Cineplex Theatre. Only a minute away from highway 1, very close to Abbotsford Airport and University of Fraser Valley. Comes With 1 parking + 1 storage Locker.