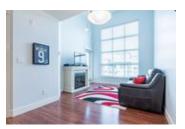

## Description

Investor or first time buyer alert! Welcome to Tamarind. This freshly painted 1 bedroom + den top floor unit features an open concept design with beautiful vaulted ceilings in the living room, plenty of natural lighting from the floor to the ceiling, cozy fireplace, in-suite laundry & a great sized balcony. Laminate flooring and sleek granite countertops throughout. Kitchen includes stainless steel appliances, built- in microwave & a gorgeous kitchen island. Perfect location! Only steps away from the high street mall with many restaurants, VIP Cineplex Theatre. Only a minute away from highway 1, very close to Abbotsford Airport and University of Fraser Valley. Comes With 1 parking + 1 storage Locker.