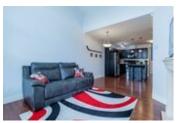

## Description

Investor or first time buyer alert! Welcome to Tamarind. This freshly painted 1 bedroom + den top floor unit features an open concept design with beautiful vaulted ceilings in the living room, plenty of natural lighting from the floor to the ceiling, cozy fireplace, in-suite laundry & a great sized balcony. Laminate flooring and sleek granite countertops throughout. Kitchen includes stainless steel appliances, built- in microwave & a gorgeous kitchen island. Perfect location! Only steps away from the high street mall with many restaurants, VIP Cineplex Theatre. Only a minute away from highway 1, very close to Abbotsford Airport and University of Fraser Valley. Comes With 1 parking + 1 storage Locker.