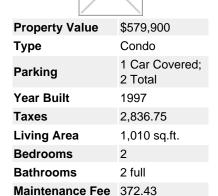

## Description

Lynnmour Lonsdale Quay Lifestyle! Location Location. 2 bedroom 2 full bathroom 1010 sq.ft. unit is immaculate and in move in condition with many updates. New floors, appliances and freshly painted. Open living-dining room with electric F/P covered sundeck w/ forest and mountain views. Kitchen: new appliances and butlers opening to living room. Master bedroom is great size with walk-in closet and full ensuite. Lots of insuite storage and washer and dryer. Separate storage and bike room and 1 parking spots with lots of visitor parking. Many building upgrades. Rentals, pets allowed. Lobby and hallways just renovated. Just 20 minutes to downtown and minutes to Lynn Valley Shopping, Dollarton shops, Cap College, hiking, bike trails minutes away. Transportation at your door.