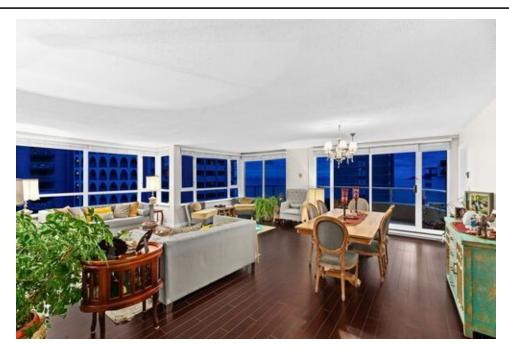

## Description

Welcome to Bellevue Place! Rarely available southwest corner apartment with fantastic views of the ocean, Stanley park and mountains. Amazing 2 bedroom, 2bathroom with 2 side by side parkings located in the most sought after area in West Vancouver- "Bellevue". Great functional layout and a huge balcony; this apartment is one a kind. Upgrades include: engineered hardwood flooring, new kitchen in 2015, bathrooms are all renovated, custom built glass seating area in kitchen and elevators are new with video intercom. Walking distance to Bellevue Village, shopping centre and seawall walking pathway. This apartment is centrally located in a very quiet "local traffic only" street. This will not last long, make your appointment today! 1 large locker.