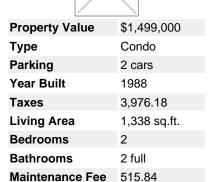

## 703 2203 Bellevue Avenue, BELLEVUE PLACE, West Vancouver, BC, V7V 4V7, Canada

MLS®# R2509953

Image not found or type unknown