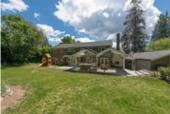

## Description

This beautifully updated Colonial home backs onto the 7th hole of the Capilano Golf & Country Club in the British Properties. Situated on a large 100 x 150 foot property w/a circular driveway, huge covered back patio, outdoor cooking area, decks off both levels & a pleasant views to Downtown Vancouver. This charming home features approx 5547 sq ft over three levels. It boasts spacious rooms and a grand entrance foyer, 5 bedrooms with an elegant master suite with sitting area, large walk in closet and beautiful ensuite. The main features an incredible culinary kitchen with an attached sitting area and fireplace. Downstairs has a kids area and beautiful wine cellar. This is undoubtedly, the perfect family home.