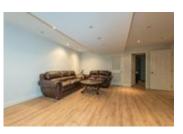

## Description

This beautifully updated Colonial home backs onto the 7th hole of the Capilano Golf & Country Club in the British Properties. Situated on a large 100 x 150 foot property w/a circular driveway, huge covered back patio, outdoor cooking area, decks off both levels & a pleasant views to Downtown Vancouver. This charming home features approx 5547 sq ft over three levels. It boasts spacious rooms and a grand entrance foyer, 5 bedrooms with an elegant master suite with sitting area, large walk in closet and beautiful ensuite. The main features an incredible culinary kitchen with an attached sitting area and fireplace. Downstairs has a kids area and beautiful wine cellar. This is undoubtedly, the perfect family home.