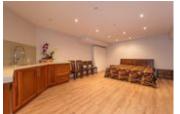

## Description

This beautifully updated Colonial home backs onto the 7th hole of the Capilano Golf & Country Club in the British Properties. Situated on a large 100 x 150 foot property w/a circular driveway, huge covered back patio, outdoor cooking area, decks off both levels & a pleasant views to Downtown Vancouver. This charming home features approx 5547 sq ft over three levels. It boasts spacious rooms and a grand entrance foyer, 5 bedrooms with an elegant master suite with sitting area, large walk in closet and beautiful ensuite. The main features an incredible culinary kitchen with an attached sitting area and fireplace. Downstairs has a kids area and beautiful wine cellar. This is undoubtedly, the perfect family home.