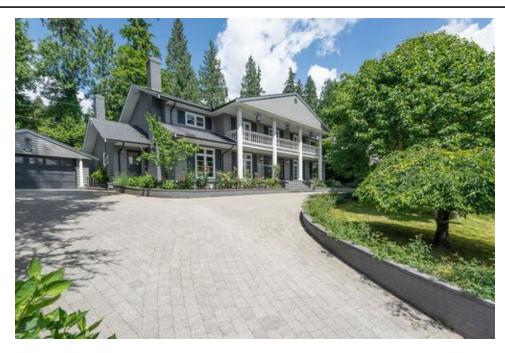

## Description

This beautifully updated Colonial home backs onto the 7th hole of the Capilano Golf & Country Club in the British Properties. Situated on a large 100 x 150 foot property w/a circular driveway, huge covered back patio, outdoor cooking area, decks off both levels & a pleasant views to Downtown Vancouver. This charming home features approx 5547 sq ft over three levels. It boasts spacious rooms and a grand entrance foyer, 5 bedrooms with an elegant master suite with sitting area, large walk in closet and beautiful ensuite. The main features an incredible culinary kitchen with an attached sitting area and fireplace. Downstairs has a kids area and beautiful wine cellar. This is undoubtedly, the perfect family home.