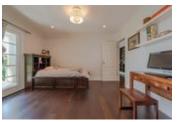

## Description

This beautifully updated Colonial home backs onto the 7th hole of the Capilano Golf & Country Club in the British Properties. Situated on a large 100 x 150 foot property w/a circular driveway, huge covered back patio, outdoor cooking area, decks off both levels & a pleasant views to Downtown Vancouver. This charming home features approx 5547 sq ft over three levels. It boasts spacious rooms and a grand entrance foyer, 5 bedrooms with an elegant master suite with sitting area, large walk in closet and beautiful ensuite. The main features an incredible culinary kitchen with an attached sitting area and fireplace. Downstairs has a kids area and beautiful wine cellar. This is undoubtedly, the perfect family home.