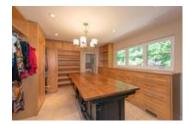

## Description

This beautifully updated Colonial home backs onto the 7th hole of the Capilano Golf & Country Club in the British Properties. Situated on a large 100 x 150 foot property w/a circular driveway, huge covered back patio, outdoor cooking area, decks off both levels & a pleasant views to Downtown Vancouver. This charming home features approx 5547 sq ft over three levels. It boasts spacious rooms and a grand entrance foyer, 5 bedrooms with an elegant master suite with sitting area, large walk in closet and beautiful ensuite. The main features an incredible culinary kitchen with an attached sitting area and fireplace. Downstairs has a kids area and beautiful wine cellar. This is undoubtedly, the perfect family home.