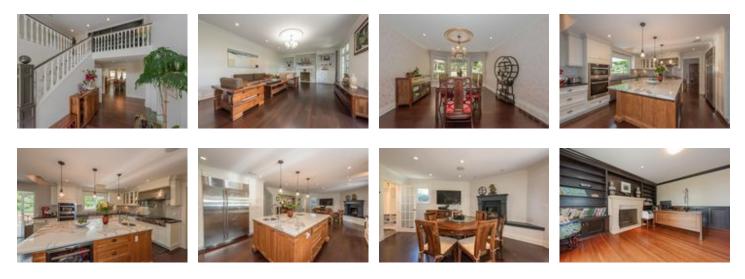

## Description

This beautifully updated Colonial home backs onto the 7th hole of the Capilano Golf & Country Club in the British Properties. Situated on a large 100 x 150 foot property w/a circular driveway, huge covered back patio, outdoor cooking area, decks off both levels & a pleasant views to Downtown Vancouver. This charming home features approx 5547 sq ft over three levels. It boasts spacious rooms and a grand entrance foyer, 5 bedrooms with an elegant master suite with sitting area, large walk in closet and beautiful ensuite. The main features an incredible culinary kitchen with an attached sitting area and fireplace. Downstairs has a kids area and beautiful wine cellar. This is undoubtedly, the perfect family home.