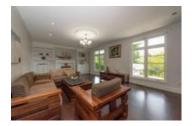

## Description

This beautifully updated Colonial home backs onto the 7th hole of the Capilano Golf & Country Club in the British Properties. Situated on a large 100 x 150 foot property w/a circular driveway, huge covered back patio, outdoor cooking area, decks off both levels & a pleasant views to Downtown Vancouver. This charming home features approx 5547 sq ft over three levels. It boasts spacious rooms and a grand entrance foyer, 5 bedrooms with an elegant master suite with sitting area, large walk in closet and beautiful ensuite. The main features an incredible culinary kitchen with an attached sitting area and fireplace. Downstairs has a kids area and beautiful wine cellar. This is undoubtedly, the perfect family home.