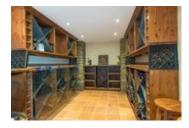

## Description

This beautifully updated Colonial home backs onto the 7th hole of the Capilano Golf & Country Club in the British Properties. Situated on a large 100 x 150 foot property w/a circular driveway, huge covered back patio, outdoor cooking area, decks off both levels & a pleasant views to Downtown Vancouver. This charming home features approx 5547 sq ft over three levels. It boasts spacious rooms and a grand entrance foyer, 5 bedrooms with an elegant master suite with sitting area, large walk in closet and beautiful ensuite. The main features an incredible culinary kitchen with an attached sitting area and fireplace. Downstairs has a kids area and beautiful wine cellar. This is undoubtedly, the perfect family home.