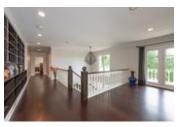

## Description

This beautifully updated Colonial home backs onto the 7th hole of the Capilano Golf & Country Club in the British Properties. Situated on a large 100 x 150 foot property w/a circular driveway, huge covered back patio, outdoor cooking area, decks off both levels & a pleasant views to Downtown Vancouver. This charming home features approx 5547 sq ft over three levels. It boasts spacious rooms and a grand entrance foyer, 5 bedrooms with an elegant master suite with sitting area, large walk in closet and beautiful ensuite. The main features an incredible culinary kitchen with an attached sitting area and fireplace. Downstairs has a kids area and beautiful wine cellar. This is undoubtedly, the perfect family home.