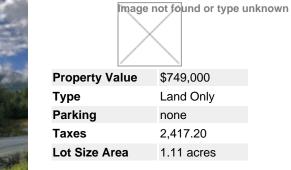

## Description

BUILD YOUR LUXURY DREAM HOME IN WHISTLER! Located in the beautiful mountains backing onto Garabaldi Provincial Park is this serene estate lot in WedgeWoods. Build up to 5920sqft plus auxiliary building on this 1.112 acre lot. The lot is on a quiet cul-de-sac and offers easy level access, sloping down to Wedge Creek that runs through the bottom of the property. Just a 12 minute drive from Whistler Village and a 7 minute drive to the breathtaking Green Lake. Full service to the property line, located right next to the community lodge with a fitness centre, squash and tennis court, indoor/outdoor lounge and BBQ. This is an alpine environment that will never change. Services are in place at the lot line. Only an 1hr and 50 mins from downtown Vancouver! Perfect vacation getaway or tranquil spot to live full time.

## MLS®# R2481520