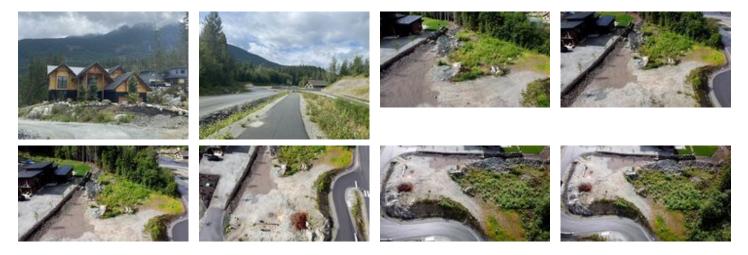

## Description

BUILD YOUR LUXURY DREAM HOME IN WHISTLER! Located in the beautiful mountains backing onto Garabaldi Provincial Park is this serene estate lot in WedgeWoods. Build up to 5920sqft plus auxiliary building on this 1.112 acre lot. The lot is on a quiet cul-de-sac and offers easy level access, sloping down to Wedge Creek that runs through the bottom of the property. Just a 12 minute drive from Whistler Village and a 7 minute drive to the breathtaking Green Lake. Full service to the property line, located right next to the community lodge with a fitness centre, squash and tennis court, indoor/outdoor lounge and BBQ. This is an alpine environment that will never change. Services are in place at the lot line. Only an 1hr and 50 mins from downtown Vancouver! Perfect vacation getaway or tranquil spot to live full time.