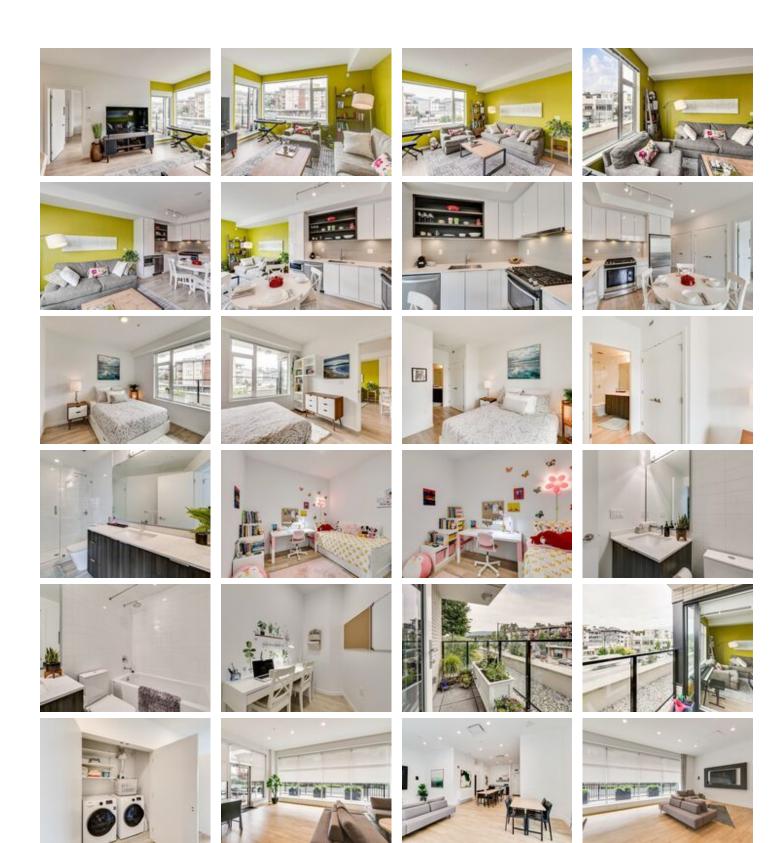

## Description

NORTH SHORE SECRET SWEET SPOT! Who knew it was so special? The new area of Harbourside is just that; a few minutes walk to the ocean and trails, schools, shopping AND Thomas Haas! Enjoy your connectivity to the North Shore. Work from home and meet anywhere quickly with direct public transit to DT and Seabus/Skytrain connections. Spacious and bright open-concept space offers easy comfortable living for couples, small families and downsizers - pets included. Gourmet kitchen/gas range, 9' ceilings, huge windows with mountain view, in-floor heat and fresh air system for comfort. Entertain your extended family and friends in a spectacular recreation room for food and movies. Large, bright and quiet hallways and ample visitors parking. Surprise yourself! New Home Warranty date 24/9/2018.