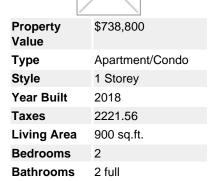

## Description

NORTH SHORE SECRET SWEET SPOT! Who knew it was so special? The new area of Harbourside is just that; a few minutes walk to the ocean and trails, schools, shopping AND Thomas Haas! Enjoy your connectivity to the North Shore. Work from home and meet anywhere quickly with direct public transit to DT and Seabus/Skytrain connections. Spacious and bright open-concept space offers easy comfortable living for couples, small families and downsizers - pets included. Gourmet kitchen/gas range, 9' ceilings, huge windows with mountain view, in-floor heat and fresh air system for comfort. Entertain your extended family and friends in a spectacular recreation room for food and movies. Large, bright and quiet hallways and ample visitors parking. Surprise yourself! New Home Warranty date 24/9/2018.