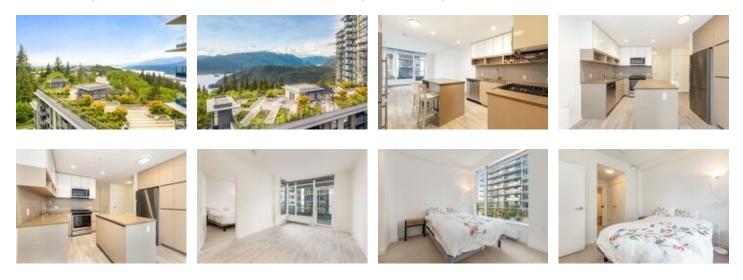

## Description

Welcome to THE PEAK by Intergulf on Burnaby Mountain. This gorgeous 1 bed -NORTHEAST Facing home plus HUGE den. VERY NICE AND BIG SIZE DEN (5X5). 654 SQFT AMAZING LAYOUT. ZERO WASTE. SPACIOUS UNIT. Living space with laminate flooring in main living area, floor-to-ceiling windows, stainless steel appliances, quartz kitchen countertops, and a spacious bedroom. Amenities include an exclusive 2 storey gym/wellness centre, yoga studio, conservatory study space, party room & outdoor terrace with BBQs. Steps away from SFU, elementary, Montessori, bus terminal, Starbucks, Tim Horton's, Nestors, banking, plus access to SFU's extensive facilities! Includes 1 Parking #169 PI. 1 Storage Locker #40. RENTALS & PETS ALLOWED.