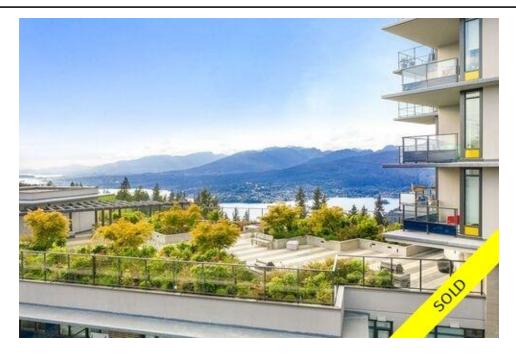

## Description

Welcome to THE PEAK by Intergulf on Burnaby Mountain. This gorgeous 1 bed -NORTHEAST Facing home plus HUGE den. VERY NICE AND BIG SIZE DEN (5X5). 654 SQFT AMAZING LAYOUT. ZERO WASTE. SPACIOUS UNIT. Living space with laminate flooring in main living area, floor-to-ceiling windows, stainless steel appliances, quartz kitchen countertops, and a spacious bedroom. Amenities include an exclusive 2 storey gym/wellness centre, yoga studio, conservatory study space, party room & outdoor terrace with BBQs. Steps away from SFU, elementary, Montessori, bus terminal, Starbucks, Tim Horton's, Nestors, banking, plus access to SFU's extensive facilities! Includes 1 Parking #169 PI. 1 Storage Locker #40. RENTALS & PETS ALLOWED.