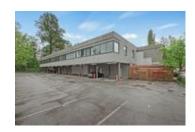

120 1000 Roosevelt Crescent, North Vancouver, BC, V7P 3R4, Canada

naz@behroyan.ca

MLS®# C8034364

**Property Value** Office Type **Parking** 2 cars Year Built 1999 **Living Area** 798 sq.ft. Bedroom 1

## Description

Step into this strata retail/office building with beautiful views of Mackay Creek located in a great location, just south of Marine Drive and west of Capilano Mall. Enjoy views of the surrounding parks while being close to amenities including shopping, dining, and easy access to public transportation. Office includes full bathroom with a shower.