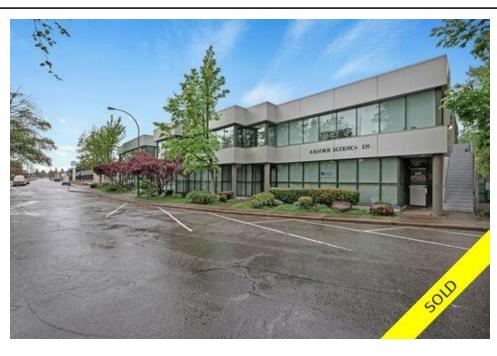

120 1000 Roosevelt Crescent, North Vancouver, BC, V7P 3R4, Canada

naz@behroyan.ca

MLS®# C8034364

**Property Value** Office Type **Parking** 2 cars Year Built 1999 **Living Area** 798 sq.ft. Bedroom 1

## Description

Step into this strata retail/office building with beautiful views of Mackay Creek located in a great location, just south of Marine Drive and west of Capilano Mall. Enjoy views of the surrounding parks while being close to amenities including shopping, dining, and easy access to public transportation. Office includes full bathroom with a shower.