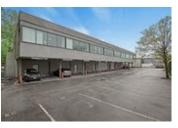

120 1000 Roosevelt Crescent, North Vancouver, BC, V7P 3R4, Canada

naz@behroyan.ca

MLS®# C8034364

**Property Value** Office Type **Parking** 2 cars Year Built 1999 **Living Area** 798 sq.ft. Bedroom 1

## Description

Step into this strata retail/office building with beautiful views of Mackay Creek located in a great location, just south of Marine Drive and west of Capilano Mall. Enjoy views of the surrounding parks while being close to amenities including shopping, dining, and easy access to public transportation. Office includes full bathroom with a shower.