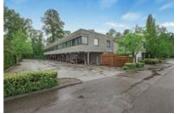

120 1000 Roosevelt Crescent, North Vancouver, BC, V7P 3R4, Canada

naz@behroyan.ca

MLS®# C8034364

**Property Value** Office Type **Parking** 2 cars Year Built 1999 **Living Area** 798 sq.ft. Bedroom 1

## Description

Step into this strata retail/office building with beautiful views of Mackay Creek located in a great location, just south of Marine Drive and west of Capilano Mall. Enjoy views of the surrounding parks while being close to amenities including shopping, dining, and easy access to public transportation. Office includes full bathroom with a shower.