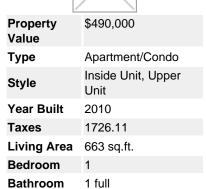

## Description

Welcome to The Carlyle on Victoria Hill, one of the best New West areas, with stunning views of Queens Park & Fraser River! Great layout One Bed/One Bath condo equipped with a large kitchen, granite countertops/breakfast bar, GAS cooktop & stainless appliances, in-suite laundry & a huge balcony. The Carlyle is a well-run, concrete building, offering 2 EV charging stations, gym, amenity room, visitors' parking & guest suite! Super-central location close to skytrain, Hwy 1/Lougheed, Pattullo Bridge and all shopping... Call your agent and schedule your private showing! https://www.cotala.com/51001