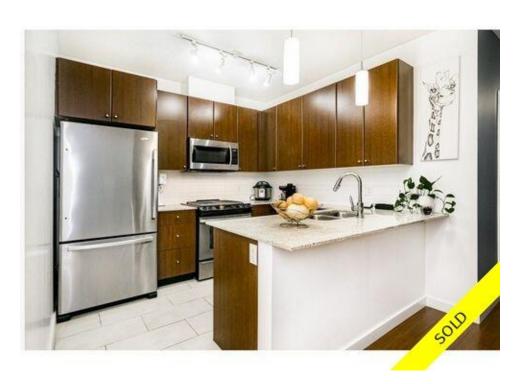

## Description

Welcome to The Carlyle on Victoria Hill, one of the best New West areas, with stunning views of Queens Park & Fraser River! Great layout One Bed/One Bath condo equipped with a large kitchen, granite countertops/breakfast bar, GAS cooktop & stainless appliances, in-suite laundry & a huge balcony. The Carlyle is a well-run, concrete building, offering 2 EV charging stations, gym, amenity room, visitors' parking & guest suite! Super-central location close to skytrain, Hwy 1/Lougheed, Pattullo Bridge and all shopping... Call your agent and schedule your private showing! https://www.cotala.com/51001