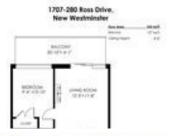

## Description

Welcome to The Carlyle on Victoria Hill, one of the best New West areas, with stunning views of Queens Park & Fraser River! Great layout One Bed/One Bath condo equipped with a large kitchen, granite countertops/breakfast bar, GAS cooktop & stainless appliances, in-suite laundry & a huge balcony. The Carlyle is a well-run, concrete building, offering 2 EV charging stations, gym, amenity room, visitors' parking & guest suite! Super-central location close to skytrain, Hwy 1/Lougheed, Pattullo Bridge and all shopping... Call your agent and schedule your private showing! https://www.cotala.com/51001