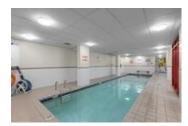

## Description

NEWLY COMPLETELY RENOVATED large South West Facing CORNER 1 Bedroom. Over 869sqft of open living space, in-suite laundry, private office space, walk-in closet, full-sized renovated kitchen opens up to a spacious dining & living. Walkout to a private large patio & green grass yard perfect for kids or pets. Rare condo-privacy-living w/ a private entrance, 2 alternate private parking spots & patio that opens onto a green belt giving that personal back-yard feel. Centrally located, QUEEN'S COVE concrete high-rise by BOSA boasts impeccably landscaped grounds within walking distance to fine shopping, Douglas College, sky-train, transit, parks, Columbia Square Plaza & the Quay. Terrific amenities: pool, sauna, hot tub & gym. Pets OK/ No rentals. Secured underground parking & storage.