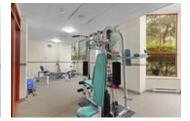

## Description

NEWLY COMPLETELY RENOVATED large South West Facing CORNER 1 Bedroom. Over 869sqft of open living space, in-suite laundry, private office space, walk-in closet, full-sized renovated kitchen opens up to a spacious dining & living. Walkout to a private large patio & green grass yard perfect for kids or pets. Rare condo-privacy-living w/ a private entrance, 2 alternate private parking spots & patio that opens onto a green belt giving that personal back-yard feel. Centrally located, QUEEN'S COVE concrete high-rise by BOSA boasts impeccably landscaped grounds within walking distance to fine shopping, Douglas College, sky-train, transit, parks, Columbia Square Plaza & the Quay. Terrific amenities: pool, sauna, hot tub & gym. Pets OK/ No rentals. Secured underground parking & storage.