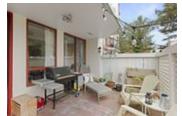

## Description

NEWLY COMPLETELY RENOVATED large South West Facing CORNER 1 Bedroom. Over 869sqft of open living space, in-suite laundry, private office space, walk-in closet, full-sized renovated kitchen opens up to a spacious dining & living. Walkout to a private large patio & green grass yard perfect for kids or pets. Rare condo-privacy-living w/ a private entrance, 2 alternate private parking spots & patio that opens onto a green belt giving that personal back-yard feel. Centrally located, QUEEN'S COVE concrete high-rise by BOSA boasts impeccably landscaped grounds within walking distance to fine shopping, Douglas College, sky-train, transit, parks, Columbia Square Plaza & the Quay. Terrific amenities: pool, sauna, hot tub & gym. Pets OK/ No rentals. Secured underground parking & storage.