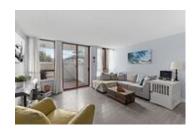

## Description

NEWLY COMPLETELY RENOVATED large South West Facing CORNER 1 Bedroom. Over 869sqft of open living space, in-suite laundry, private office space, walk-in closet, full-sized renovated kitchen opens up to a spacious dining & living. Walkout to a private large patio & green grass yard perfect for kids or pets. Rare condo-privacy-living w/ a private entrance, 2 alternate private parking spots & patio that opens onto a green belt giving that personal back-yard feel. Centrally located, QUEEN'S COVE concrete high-rise by BOSA boasts impeccably landscaped grounds within walking distance to fine shopping, Douglas College, sky-train, transit, parks, Columbia Square Plaza & the Quay. Terrific amenities: pool, sauna, hot tub & gym. Pets OK/ No rentals. Secured underground parking & storage.