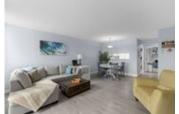

## Description

NEWLY COMPLETELY RENOVATED large South West Facing CORNER 1 Bedroom. Over 869sqft of open living space, in-suite laundry, private office space, walk-in closet, full-sized renovated kitchen opens up to a spacious dining & living. Walkout to a private large patio & green grass yard perfect for kids or pets. Rare condo-privacy-living w/ a private entrance, 2 alternate private parking spots & patio that opens onto a green belt giving that personal back-yard feel. Centrally located, QUEEN'S COVE concrete high-rise by BOSA boasts impeccably landscaped grounds within walking distance to fine shopping, Douglas College, sky-train, transit, parks, Columbia Square Plaza & the Quay. Terrific amenities: pool, sauna, hot tub & gym. Pets OK/ No rentals. Secured underground parking & storage.