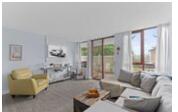

## Description

NEWLY COMPLETELY RENOVATED large South West Facing CORNER 1 Bedroom. Over 869sqft of open living space, in-suite laundry, private office space, walk-in closet, full-sized renovated kitchen opens up to a spacious dining & living. Walkout to a private large patio & green grass yard perfect for kids or pets. Rare condo-privacy-living w/ a private entrance, 2 alternate private parking spots & patio that opens onto a green belt giving that personal back-yard feel. Centrally located, QUEEN'S COVE concrete high-rise by BOSA boasts impeccably landscaped grounds within walking distance to fine shopping, Douglas College, sky-train, transit, parks, Columbia Square Plaza & the Quay. Terrific amenities: pool, sauna, hot tub & gym. Pets OK/ No rentals. Secured underground parking & storage.