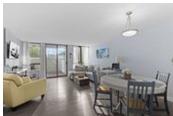

## Description

NEWLY COMPLETELY RENOVATED large South West Facing CORNER 1 Bedroom. Over 869sqft of open living space, in-suite laundry, private office space, walk-in closet, full-sized renovated kitchen opens up to a spacious dining & living. Walkout to a private large patio & green grass yard perfect for kids or pets. Rare condo-privacy-living w/ a private entrance, 2 alternate private parking spots & patio that opens onto a green belt giving that personal back-yard feel. Centrally located, QUEEN'S COVE concrete high-rise by BOSA boasts impeccably landscaped grounds within walking distance to fine shopping, Douglas College, sky-train, transit, parks, Columbia Square Plaza & the Quay. Terrific amenities: pool, sauna, hot tub & gym. Pets OK/ No rentals. Secured underground parking & storage.