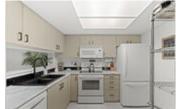

## Description

NEWLY COMPLETELY RENOVATED large South West Facing CORNER 1 Bedroom. Over 869sqft of open living space, in-suite laundry, private office space, walk-in closet, full-sized renovated kitchen opens up to a spacious dining & living. Walkout to a private large patio & green grass yard perfect for kids or pets. Rare condo-privacy-living w/ a private entrance, 2 alternate private parking spots & patio that opens onto a green belt giving that personal back-yard feel. Centrally located, QUEEN'S COVE concrete high-rise by BOSA boasts impeccably landscaped grounds within walking distance to fine shopping, Douglas College, sky-train, transit, parks, Columbia Square Plaza & the Quay. Terrific amenities: pool, sauna, hot tub & gym. Pets OK/ No rentals. Secured underground parking & storage.