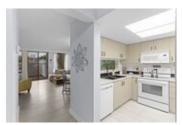

## Description

NEWLY COMPLETELY RENOVATED large South West Facing CORNER 1 Bedroom. Over 869sqft of open living space, in-suite laundry, private office space, walk-in closet, full-sized renovated kitchen opens up to a spacious dining & living. Walkout to a private large patio & green grass yard perfect for kids or pets. Rare condo-privacy-living w/ a private entrance, 2 alternate private parking spots & patio that opens onto a green belt giving that personal back-yard feel. Centrally located, QUEEN'S COVE concrete high-rise by BOSA boasts impeccably landscaped grounds within walking distance to fine shopping, Douglas College, sky-train, transit, parks, Columbia Square Plaza & the Quay. Terrific amenities: pool, sauna, hot tub & gym. Pets OK/ No rentals. Secured underground parking & storage.