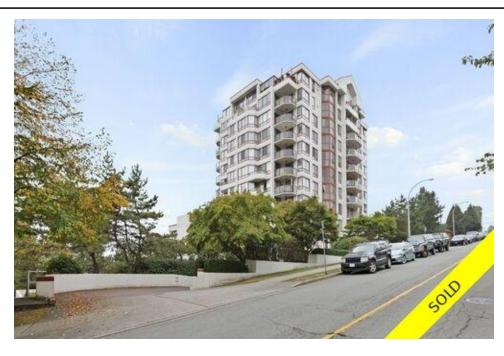

## Description

NEWLY COMPLETELY RENOVATED large South West Facing CORNER 1 Bedroom. Over 869sqft of open living space, in-suite laundry, private office space, walk-in closet, full-sized renovated kitchen opens up to a spacious dining & living. Walkout to a private large patio & green grass yard perfect for kids or pets. Rare condo-privacy-living w/ a private entrance, 2 alternate private parking spots & patio that opens onto a green belt giving that personal back-yard feel. Centrally located, QUEEN'S COVE concrete high-rise by BOSA boasts impeccably landscaped grounds within walking distance to fine shopping, Douglas College, sky-train, transit, parks, Columbia Square Plaza & the Quay. Terrific amenities: pool, sauna, hot tub & gym. Pets OK/ No rentals. Secured underground parking & storage.