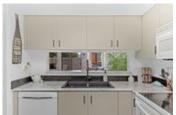

## Description

NEWLY COMPLETELY RENOVATED large South West Facing CORNER 1 Bedroom. Over 869sqft of open living space, in-suite laundry, private office space, walk-in closet, full-sized renovated kitchen opens up to a spacious dining & living. Walkout to a private large patio & green grass yard perfect for kids or pets. Rare condo-privacy-living w/ a private entrance, 2 alternate private parking spots & patio that opens onto a green belt giving that personal back-yard feel. Centrally located, QUEEN'S COVE concrete high-rise by BOSA boasts impeccably landscaped grounds within walking distance to fine shopping, Douglas College, sky-train, transit, parks, Columbia Square Plaza & the Quay. Terrific amenities: pool, sauna, hot tub & gym. Pets OK/ No rentals. Secured underground parking & storage.