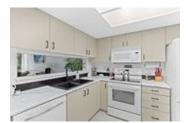

## Description

NEWLY COMPLETELY RENOVATED large South West Facing CORNER 1 Bedroom. Over 869sqft of open living space, in-suite laundry, private office space, walk-in closet, full-sized renovated kitchen opens up to a spacious dining & living. Walkout to a private large patio & green grass yard perfect for kids or pets. Rare condo-privacy-living w/ a private entrance, 2 alternate private parking spots & patio that opens onto a green belt giving that personal back-yard feel. Centrally located, QUEEN'S COVE concrete high-rise by BOSA boasts impeccably landscaped grounds within walking distance to fine shopping, Douglas College, sky-train, transit, parks, Columbia Square Plaza & the Quay. Terrific amenities: pool, sauna, hot tub & gym. Pets OK/ No rentals. Secured underground parking & storage.