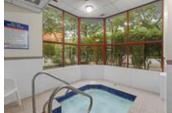

## Description

NEWLY COMPLETELY RENOVATED large South West Facing CORNER 1 Bedroom. Over 869sqft of open living space, in-suite laundry, private office space, walk-in closet, full-sized renovated kitchen opens up to a spacious dining & living. Walkout to a private large patio & green grass yard perfect for kids or pets. Rare condo-privacy-living w/ a private entrance, 2 alternate private parking spots & patio that opens onto a green belt giving that personal back-yard feel. Centrally located, QUEEN'S COVE concrete high-rise by BOSA boasts impeccably landscaped grounds within walking distance to fine shopping, Douglas College, sky-train, transit, parks, Columbia Square Plaza & the Quay. Terrific amenities: pool, sauna, hot tub & gym. Pets OK/ No rentals. Secured underground parking & storage.