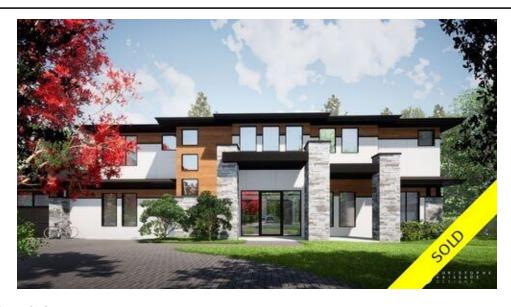

## **Description**

Land only. Plans are also included for a 5,800sqft custom designed west coast contemporary style home or build your own up to 13,000sqft. 7 bedrooms plus den with 8 bathrooms. This three storey structure includes a four car garage and one bedroom self contained basement suite. The home has two master suites with large walk in closets and ten foot ceilings on the main floor. There are countless features of this custom home and property. Extremely rare, flat and fully private large building lot in the British properties. Cleared and ready to go with your building ideas. The property backs onto your own protected forest. Steps away from the Capilano Suspension Bridge walkway that takes you along Capilano River and Park Royal. Inquire today for more information.