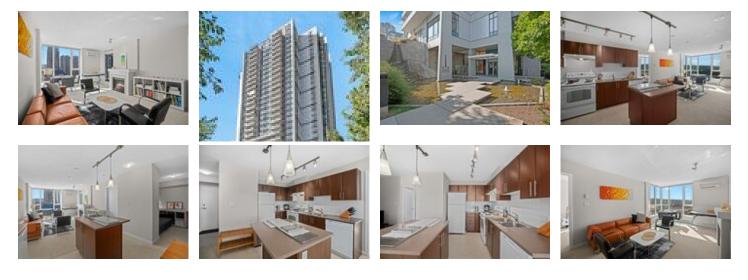

## Description

Spacious 2-bed and den, 2 bath south-west facing corner unit with unobstructed views and air conditioning! Located in the heart of Coquitlam Town Centre just steps from the convenient Lincoln Skytrain Station and Douglas College. Steps away from many exciting amenities such as Coquitlam Centre Mall, Lafarge Lake, Town Centre Park, and Glen Park. Building amenities include a party room, sauna, fully equipped gym, and concierge. RENTALS allowed! Great unit to live in or have as an investment.