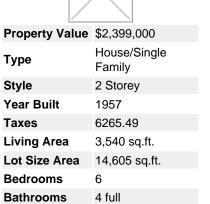

## Description

Spectacular South facing with panoramic views of Ocean to Kitsilano, Point Grey and UBC. This updated 6 bedroom house is located on a child safe cul-de-sac in Upper Dundarave, only minutes away from Dundarave beach and village, sea walk, restaurants, shops, Cypress ski hill, and parks! A modern contemporary renovation throughout, plus a Post and Beam architecture which allows for a very open floorplan suitable for entertainers! Bonus is separate 2 bedroom in law accommodation on upper level, plus a 2 car garage, large patio and tremendous privacy. Close proximity to top rated catchment schools: Irwin Park Elementary and West Vancouver Secondary, and Private International Mulgrave School and Collingwood school campuses.