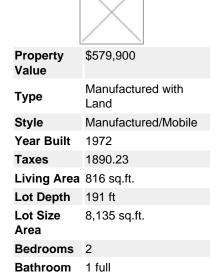

## Description

Countryside Village is at the doorstep of Buntzen Lake Recreation Area in sought after Anmore. You have the opportunity to build your dream home or use this as your weekend retreat. This pie shaped flat lot backs onto green space with a creek meandering through. The cozy 2 bedroom manufactured home has a wood burning pot belly stove and a claw foot bathtub to luxuriate in. Minutes to Anmore Elementary and Eagle Mountain Middle schools. Close to shopping and amenities in Port Moody. Buntzen Lake offers hiking trails, swimming & picnic areas, small boat launch, a dog park and breathtaking mountain views.