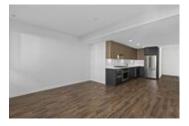

## Description

GROUND CORNER UNIT w/ walk out street access. New 2 Bed 2 Bath in Simon2 by OTIVO Development - 6 Storey boutique building situated on a quiet street just steps away from Burquitlam Skytrain Station, Supermarket, Restaurants, and shops. This quiet courtyard facing 2 bedroom unit has 2 full bathrooms with high-end fixtures and storages, 9' ceiling throughout, natural dark wood Laminate Flooring in Living/Dining Room and soft 38-ounce acrylic carpet in bedrooms for comfort. Good size NW facing covered balcony. Gourmet Kitchen with plenty of cabinets, Quartz Countertop and KitchenAid Appliance Package with 5 burners Gas Stove. Full-Size Washer and Dryer. Master bedroom with walk-in closet and ensuite bath. Fitness Centre, Muti-purpose room, Bike room, BBQ, playground and visitor parking.