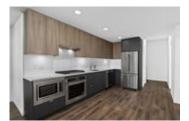

## Description

GROUND CORNER UNIT w/ walk out street access. New 2 Bed 2 Bath in Simon2 by OTIVO Development - 6 Storey boutique building situated on a quiet street just steps away from Burquitlam Skytrain Station, Supermarket, Restaurants, and shops. This quiet courtyard facing 2 bedroom unit has 2 full bathrooms with high-end fixtures and storages, 9' ceiling throughout, natural dark wood Laminate Flooring in Living/Dining Room and soft 38-ounce acrylic carpet in bedrooms for comfort. Good size NW facing covered balcony. Gourmet Kitchen with plenty of cabinets, Quartz Countertop and KitchenAid Appliance Package with 5 burners Gas Stove. Full-Size Washer and Dryer. Master bedroom with walk-in closet and ensuite bath. Fitness Centre, Muti-purpose room, Bike room, BBQ, playground and visitor parking.