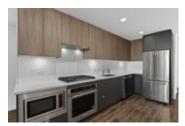

## Description

GROUND CORNER UNIT w/ walk out street access. New 2 Bed 2 Bath in Simon2 by OTIVO Development - 6 Storey boutique building situated on a quiet street just steps away from Burquitlam Skytrain Station, Supermarket, Restaurants, and shops. This quiet courtyard facing 2 bedroom unit has 2 full bathrooms with high-end fixtures and storages, 9' ceiling throughout, natural dark wood Laminate Flooring in Living/Dining Room and soft 38-ounce acrylic carpet in bedrooms for comfort. Good size NW facing covered balcony. Gourmet Kitchen with plenty of cabinets, Quartz Countertop and KitchenAid Appliance Package with 5 burners Gas Stove. Full-Size Washer and Dryer. Master bedroom with walk-in closet and ensuite bath. Fitness Centre, Muti-purpose room, Bike room, BBQ, playground and visitor parking.