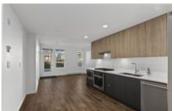

## Description

GROUND CORNER UNIT w/ walk out street access. New 2 Bed 2 Bath in Simon2 by OTIVO Development - 6 Storey boutique building situated on a quiet street just steps away from Burquitlam Skytrain Station, Supermarket, Restaurants, and shops. This quiet courtyard facing 2 bedroom unit has 2 full bathrooms with high-end fixtures and storages, 9' ceiling throughout, natural dark wood Laminate Flooring in Living/Dining Room and soft 38-ounce acrylic carpet in bedrooms for comfort. Good size NW facing covered balcony. Gourmet Kitchen with plenty of cabinets, Quartz Countertop and KitchenAid Appliance Package with 5 burners Gas Stove. Full-Size Washer and Dryer. Master bedroom with walk-in closet and ensuite bath. Fitness Centre, Muti-purpose room, Bike room, BBQ, playground and visitor parking.