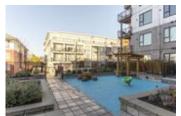

## Description

GROUND CORNER UNIT w/ walk out street access. New 2 Bed 2 Bath in Simon2 by OTIVO Development - 6 Storey boutique building situated on a quiet street just steps away from Burquitlam Skytrain Station, Supermarket, Restaurants, and shops. This quiet courtyard facing 2 bedroom unit has 2 full bathrooms with high-end fixtures and storages, 9' ceiling throughout, natural dark wood Laminate Flooring in Living/Dining Room and soft 38-ounce acrylic carpet in bedrooms for comfort. Good size NW facing covered balcony. Gourmet Kitchen with plenty of cabinets, Quartz Countertop and KitchenAid Appliance Package with 5 burners Gas Stove. Full-Size Washer and Dryer. Master bedroom with walk-in closet and ensuite bath. Fitness Centre, Muti-purpose room, Bike room, BBQ, playground and visitor parking.