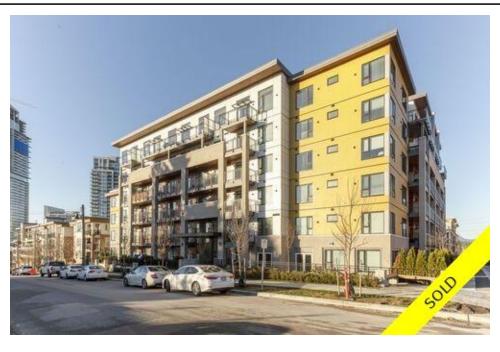

## Description

GROUND CORNER UNIT w/ walk out street access. New 2 Bed 2 Bath in Simon2 by OTIVO Development - 6 Storey boutique building situated on a quiet street just steps away from Burquitlam Skytrain Station, Supermarket, Restaurants, and shops. This quiet courtyard facing 2 bedroom unit has 2 full bathrooms with high-end fixtures and storages, 9' ceiling throughout, natural dark wood Laminate Flooring in Living/Dining Room and soft 38-ounce acrylic carpet in bedrooms for comfort. Good size NW facing covered balcony. Gourmet Kitchen with plenty of cabinets, Quartz Countertop and KitchenAid Appliance Package with 5 burners Gas Stove. Full-Size Washer and Dryer. Master bedroom with walk-in closet and ensuite bath. Fitness Centre, Muti-purpose room, Bike room, BBQ, playground and visitor parking.