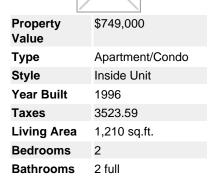

## Description

Fantastic 2 bedroom, 2 bathroom condo at "The Laurels" in the heart of Lynn Valley. This quiet unit is situated on the inner courtyard and offers over 1200 square feet of living space. Includes a large covered balcony, insuite laundry, 2 parking spots and a huge storage locker. This is a pet friendly complex just steps from Lynn Valley Centre. Ideal for downsizers and 1st time home buyers. Call for a private viewing.