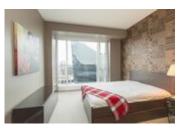

## 4305 1011 W CORDOVA STREET, Vancouver West, BC, V6C 0B2, Ca

| /                 | $\sim$                     |
|-------------------|----------------------------|
| Property<br>Value | \$3,898,000                |
| Туре              | Apartment/Condo            |
| Style             | Corner Unit, Upper<br>Unit |
| Year Built        | 2010                       |
| Taxes             | 12205.3                    |
| Living Area       | 1,794 sq.ft.               |
| Bedrooms          | 2                          |
| Bathrooms         | 2 full & 1 half            |

## Description

Fairmont Pacific Rim, one of Vancouver's luxury iconic condo estates. We are proud to present you an unparalleled best valued 2 bedrooms 3 baths with large glass den on one of the top floors (43rd) in the Fairmont Building with breathtaking views of North Shore mountains, Burrard Inlet, Lions Gate Bridge & Stanley Park. The Southwest corner unit offers both expansive picturesque view and all sun-drenched spacious living areas with particular cozy and homey feel. This well kept and elegantly displayed unit is like brand new and is further upgraded with double layered light proofed auto window sheets in all bedrooms. Fairmont is equipped with pool, spa, fitness center & 24 hour concierge and is located in the heart of Coal Harbour with dining, shopping and entertaining all at your footsteps.