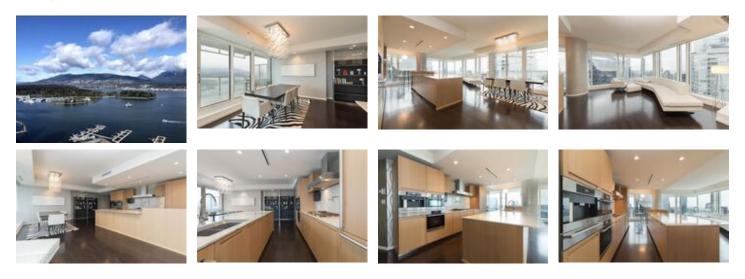

## Description

Fairmont Pacific Rim, one of Vancouver's luxury iconic condo estates. We are proud to present you an unparalleled best valued 2 bedrooms 3 baths with large glass den on one of the top floors (43rd) in the Fairmont Building with breathtaking views of North Shore mountains, Burrard Inlet, Lions Gate Bridge & Stanley Park. The Southwest corner unit offers both expansive picturesque view and all sun-drenched spacious living areas with particular cozy and homey feel. This well kept and elegantly displayed unit is like brand new and is further upgraded with double layered light proofed auto window sheets in all bedrooms. Fairmont is equipped with pool, spa, fitness center & 24 hour concierge and is located in the heart of Coal Harbour with dining, shopping and entertaining all at your footsteps.