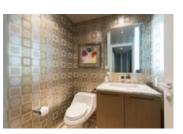

## 4305 1011 W CORDOVA STREET, Vancouver West, BC, V6C 0B2, Ca

| /                 | $\sim$                     |
|-------------------|----------------------------|
| Property<br>Value | \$3,898,000                |
| Туре              | Apartment/Condo            |
| Style             | Corner Unit, Upper<br>Unit |
| Year Built        | 2010                       |
| Taxes             | 12205.3                    |
| Living Area       | 1,794 sq.ft.               |
| Bedrooms          | 2                          |
| Bathrooms         | 2 full & 1 half            |

## Description

Fairmont Pacific Rim, one of Vancouver's luxury iconic condo estates. We are proud to present you an unparalleled best valued 2 bedrooms 3 baths with large glass den on one of the top floors (43rd) in the Fairmont Building with breathtaking views of North Shore mountains, Burrard Inlet, Lions Gate Bridge & Stanley Park. The Southwest corner unit offers both expansive picturesque view and all sun-drenched spacious living areas with particular cozy and homey feel. This well kept and elegantly displayed unit is like brand new and is further upgraded with double layered light proofed auto window sheets in all bedrooms. Fairmont is equipped with pool, spa, fitness center & 24 hour concierge and is located in the heart of Coal Harbour with dining, shopping and entertaining all at your footsteps.