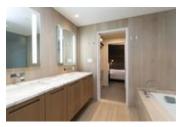

## 4305 1011 W CORDOVA STREET, Vancouver West, BC, V6C 0B2, Ca

| /                 | $\sim$                     |
|-------------------|----------------------------|
| Property<br>Value | \$3,898,000                |
| Туре              | Apartment/Condo            |
| Style             | Corner Unit, Upper<br>Unit |
| Year Built        | 2010                       |
| Taxes             | 12205.3                    |
| Living Area       | 1,794 sq.ft.               |
| Bedrooms          | 2                          |
| Bathrooms         | 2 full & 1 half            |

## Description

Fairmont Pacific Rim, one of Vancouver's luxury iconic condo estates. We are proud to present you an unparalleled best valued 2 bedrooms 3 baths with large glass den on one of the top floors (43rd) in the Fairmont Building with breathtaking views of North Shore mountains, Burrard Inlet, Lions Gate Bridge & Stanley Park. The Southwest corner unit offers both expansive picturesque view and all sun-drenched spacious living areas with particular cozy and homey feel. This well kept and elegantly displayed unit is like brand new and is further upgraded with double layered light proofed auto window sheets in all bedrooms. Fairmont is equipped with pool, spa, fitness center & 24 hour concierge and is located in the heart of Coal Harbour with dining, shopping and entertaining all at your footsteps.