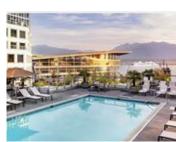

## Description

Fairmont Pacific Rim, one of Vancouver's luxury iconic condo estates. We are proud to present you an unparalleled best valued 2 bedrooms 3 baths with large glass den on one of the top floors (43rd) in the Fairmont Building with breathtaking views of North Shore mountains, Burrard Inlet, Lions Gate Bridge & Stanley Park. The Southwest corner unit offers both expansive picturesque view and all sun-drenched spacious living areas with particular cozy and homey feel. This well kept and elegantly displayed unit is like brand new and is further upgraded with double layered light proofed auto window sheets in all bedrooms. Fairmont is equipped with pool, spa, fitness center & 24 hour concierge and is located in the heart of Coal Harbour with dining, shopping and entertaining all at your footsteps.