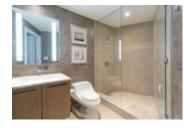

## 4305 1011 W CORDOVA STREET, Vancouver West, BC, V6C 0B2, Ca

| /                 | $\sim$                     |
|-------------------|----------------------------|
| Property<br>Value | \$3,898,000                |
| Туре              | Apartment/Condo            |
| Style             | Corner Unit, Upper<br>Unit |
| Year Built        | 2010                       |
| Taxes             | 12205.3                    |
| Living Area       | 1,794 sq.ft.               |
| Bedrooms          | 2                          |
| Bathrooms         | 2 full & 1 half            |

## Description

Fairmont Pacific Rim, one of Vancouver's luxury iconic condo estates. We are proud to present you an unparalleled best valued 2 bedrooms 3 baths with large glass den on one of the top floors (43rd) in the Fairmont Building with breathtaking views of North Shore mountains, Burrard Inlet, Lions Gate Bridge & Stanley Park. The Southwest corner unit offers both expansive picturesque view and all sun-drenched spacious living areas with particular cozy and homey feel. This well kept and elegantly displayed unit is like brand new and is further upgraded with double layered light proofed auto window sheets in all bedrooms. Fairmont is equipped with pool, spa, fitness center & 24 hour concierge and is located in the heart of Coal Harbour with dining, shopping and entertaining all at your footsteps.