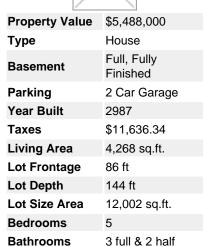

## Description

Sensational panoramic views from a beautifully appointed home on prestigious Chippendale Road. Situated in Chartwell, one of the most prestigious neighbourhoods in West Vancouver and within walking distance to Sentinel Secondary school and Chartwell Elementary school. This exquisite residence offers 180 degree wide views from virtually each and every room and features an elegant living and dining room with a spacious master bedroom. 5 bedroom, 5 bathroom, 2 car garage, a pleasure to show!