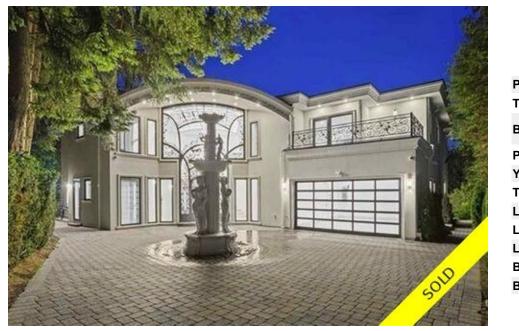

## 1145 Chartwell Crescent, West Vancouver, BC, V7S 2P7, Canada

## MLS®# R2533706

Image not found or type unknown

| Property Value | \$8,999,000             |
|----------------|-------------------------|
| Туре           | House                   |
| Basement       | Full, Fully<br>Finished |
| Parking        | 2 Car Garage            |
| Year Built     | 219                     |
| Taxes          | \$38,228.69             |
| Living Area    | 9,873 sq.ft.            |
| Lot Frontage   | 175 ft                  |
| Lot Size Area  | 37,962 sq.ft.           |
| Bedrooms       | 6                       |
| Bathrooms      | 6 full & 2 half         |

## Description

Welcome to Chartwell Crescent. Almost 10,000sqft mansion sitting on a 37,962sqft lot with fantastic views of ravine adorned with greenery. Main floor with beautiful large living room, amazing functional kitchen and wok kitchen. Double height foyer with marble floating staircase lead you upstairs to 4 large bedrooms. Lower floor features an indoor pool, movie theatre, indoor koi pond and another bedroom. One of the biggest lots and homes in the most prestigious area of West Vancouver CHARTWELL (British Properties). Walking distance to Hollyburn country club, Sentinel and Chartwell Schools.