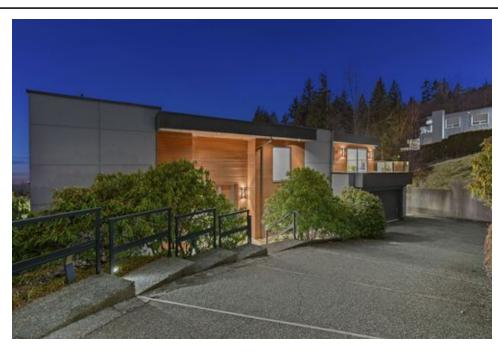

## 1474 Bramwell Road, West Vancouver, BC, V7S 2N9, Canada

MLS®# R2603893

| <b>Property Value</b> | \$5,498,000          |
|-----------------------|----------------------|
| Туре                  | House                |
| Basement              | Fully Finished       |
| Parking               | 6 Cars; 2<br>Covered |
| Year Built            | 1989                 |
| Taxes                 | \$11,345.85          |
| Living Area           | 5,686 sq.ft.         |
| Lot Frontage          | 80 ft                |
| Lot Depth             | 255 ft               |
| Lot Size Area         | 18,331 sq.ft.        |
| Bedrooms              | 6                    |
| Bathrooms             | 3 full & 2 half      |

## Description

Magnificent contemporary modern style luxury 6 bedroom, 5 bathroom fully renovated in 2016 in prime Chartwell area with amazing ocean, city, bridge and water views. Grand foyer tiled floor entrance with soaring ceilings. Gourmet kitchen, granite island with a breakfast bar, custom Miele appliances, granite countertops and hardwood floors. Radiant heat throughout and heated driveway with double garage; move in ready! Upper level master bedroom with spa like ensuite and massive walk in closet. Lower level features a huge recreation room, bedroom, bathroom, sauna and jacuzzi. Quiet cul-de-sac on a huge 18,331sqft property. Close to Mulgrave and Collingwood, Chartwell and Sentinel schools.