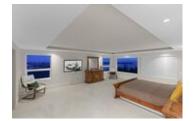

## Description

Magnificent contemporary modern style luxury 6 bedroom, 5 bathroom fully renovated in 2016 in prime Chartwell area with amazing ocean, city, bridge and water views. Grand foyer tiled floor entrance with soaring ceilings. Gourmet kitchen, granite island with a breakfast bar, custom Miele appliances, granite countertops and hardwood floors. Radiant heat throughout and heated driveway with double garage; move in ready! Upper level master bedroom with spa like ensuite and massive walk in closet. Lower level features a huge recreation room, bedroom, bathroom, sauna and jacuzzi. Quiet cul-de-sac on a huge 18,331sqft property. Close to Mulgrave and Collingwood, Chartwell and Sentinel schools.