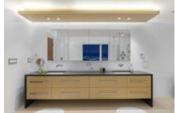

## Description

Magnificent contemporary modern style luxury 6 bedroom, 5 bathroom fully renovated in 2016 in prime Chartwell area with amazing ocean, city, bridge and water views. Grand foyer tiled floor entrance with soaring ceilings. Gourmet kitchen, granite island with a breakfast bar, custom Miele appliances, granite countertops and hardwood floors. Radiant heat throughout and heated driveway with double garage; move in ready! Upper level master bedroom with spa like ensuite and massive walk in closet. Lower level features a huge recreation room, bedroom, bathroom, sauna and jacuzzi. Quiet cul-de-sac on a huge 18,331sqft property. Close to Mulgrave and Collingwood, Chartwell and Sentinel schools.