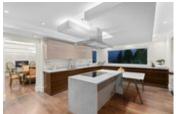

## Description

Magnificent contemporary modern style luxury 6 bedroom, 5 bathroom fully renovated in 2016 in prime Chartwell area with amazing ocean, city, bridge and water views. Grand foyer tiled floor entrance with soaring ceilings. Gourmet kitchen, granite island with a breakfast bar, custom Miele appliances, granite countertops and hardwood floors. Radiant heat throughout and heated driveway with double garage; move in ready! Upper level master bedroom with spa like ensuite and massive walk in closet. Lower level features a huge recreation room, bedroom, bathroom, sauna and jacuzzi. Quiet cul-de-sac on a huge 18,331sqft property. Close to Mulgrave and Collingwood, Chartwell and Sentinel schools.