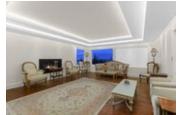

## Description

Magnificent contemporary modern style luxury 6 bedroom, 5 bathroom fully renovated in 2016 in prime Chartwell area with amazing ocean, city, bridge and water views. Grand foyer tiled floor entrance with soaring ceilings. Gourmet kitchen, granite island with a breakfast bar, custom Miele appliances, granite countertops and hardwood floors. Radiant heat throughout and heated driveway with double garage; move in ready! Upper level master bedroom with spa like ensuite and massive walk in closet. Lower level features a huge recreation room, bedroom, bathroom, sauna and jacuzzi. Quiet cul-de-sac on a huge 18,331sqft property. Close to Mulgrave and Collingwood, Chartwell and Sentinel schools.