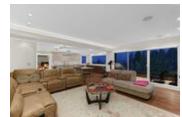

## Description

Magnificent contemporary modern style luxury 6 bedroom, 5 bathroom fully renovated in 2016 in prime Chartwell area with amazing ocean, city, bridge and water views. Grand foyer tiled floor entrance with soaring ceilings. Gourmet kitchen, granite island with a breakfast bar, custom Miele appliances, granite countertops and hardwood floors. Radiant heat throughout and heated driveway with double garage; move in ready! Upper level master bedroom with spa like ensuite and massive walk in closet. Lower level features a huge recreation room, bedroom, bathroom, sauna and jacuzzi. Quiet cul-de-sac on a huge 18,331sqft property. Close to Mulgrave and Collingwood, Chartwell and Sentinel schools.