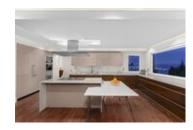

## Description

Magnificent contemporary modern style luxury 6 bedroom, 5 bathroom fully renovated in 2016 in prime Chartwell area with amazing ocean, city, bridge and water views. Grand foyer tiled floor entrance with soaring ceilings. Gourmet kitchen, granite island with a breakfast bar, custom Miele appliances, granite countertops and hardwood floors. Radiant heat throughout and heated driveway with double garage; move in ready! Upper level master bedroom with spa like ensuite and massive walk in closet. Lower level features a huge recreation room, bedroom, bathroom, sauna and jacuzzi. Quiet cul-de-sac on a huge 18,331sqft property. Close to Mulgrave and Collingwood, Chartwell and Sentinel schools.