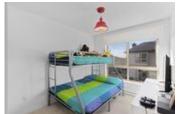

## Description

'The Morgan Show Home' - corner home. Over \$50,000 in upgrades! This stunning red brick faced Georgian style home offers high end living in an unbeatable location. Ten foot ceilings on the main level and huge windows allow for ample light. Amazing open and functional kitchen, surrounding cabinetry, draperies, built-ins everywhere, dedicated work from home space, designer paint touches, wallpaper, upgraded light fixtures, wifi-remote thermostat, closet organizers, and spacious garage. Close to Morgan Crossing, new aquatic center, stores and services, best dining in the area and walking distance to Oak Meadows Park. So many upgrades - move in and enjoy all the well thought out details!