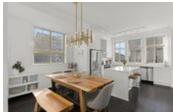

## Description

'The Morgan Show Home' - corner home. Over \$50,000 in upgrades! This stunning red brick faced Georgian style home offers high end living in an unbeatable location. Ten foot ceilings on the main level and huge windows allow for ample light. Amazing open and functional kitchen, surrounding cabinetry, draperies, built-ins everywhere, dedicated work from home space, designer paint touches, wallpaper, upgraded light fixtures, wifi-remote thermostat, closet organizers, and spacious garage. Close to Morgan Crossing, new aquatic center, stores and services, best dining in the area and walking distance to Oak Meadows Park. So many upgrades - move in and enjoy all the well thought out details!