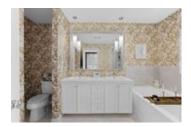

## Description

'The Morgan Show Home' - corner home. Over \$50,000 in upgrades! This stunning red brick faced Georgian style home offers high end living in an unbeatable location. Ten foot ceilings on the main level and huge windows allow for ample light. Amazing open and functional kitchen, surrounding cabinetry, draperies, built-ins everywhere, dedicated work from home space, designer paint touches, wallpaper, upgraded light fixtures, wifi-remote thermostat, closet organizers, and spacious garage. Close to Morgan Crossing, new aquatic center, stores and services, best dining in the area and walking distance to Oak Meadows Park. So many upgrades - move in and enjoy all the well thought out details!