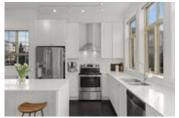

## Description

'The Morgan Show Home' - corner home. Over \$50,000 in upgrades! This stunning red brick faced Georgian style home offers high end living in an unbeatable location. Ten foot ceilings on the main level and huge windows allow for ample light. Amazing open and functional kitchen, surrounding cabinetry, draperies, built-ins everywhere, dedicated work from home space, designer paint touches, wallpaper, upgraded light fixtures, wifi-remote thermostat, closet organizers, and spacious garage. Close to Morgan Crossing, new aquatic center, stores and services, best dining in the area and walking distance to Oak Meadows Park. So many upgrades - move in and enjoy all the well thought out details!