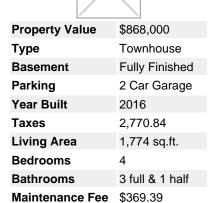

## Description

'The Morgan Show Home' - corner home. Over \$50,000 in upgrades! This stunning red brick faced Georgian style home offers high end living in an unbeatable location. Ten foot ceilings on the main level and huge windows allow for ample light. Amazing open and functional kitchen, surrounding cabinetry, draperies, built-ins everywhere, dedicated work from home space, designer paint touches, wallpaper, upgraded light fixtures, wifi-remote thermostat, closet organizers, and spacious garage. Close to Morgan Crossing, new aquatic center, stores and services, best dining in the area and walking distance to Oak Meadows Park. So many upgrades - move in and enjoy all the well thought out details!