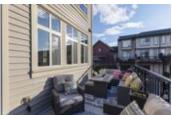

## Description

'The Morgan Show Home' - corner home. Over \$50,000 in upgrades! This stunning red brick faced Georgian style home offers high end living in an unbeatable location. Ten foot ceilings on the main level and huge windows allow for ample light. Amazing open and functional kitchen, surrounding cabinetry, draperies, built-ins everywhere, dedicated work from home space, designer paint touches, wallpaper, upgraded light fixtures, wifi-remote thermostat, closet organizers, and spacious garage. Close to Morgan Crossing, new aquatic center, stores and services, best dining in the area and walking distance to Oak Meadows Park. So many upgrades - move in and enjoy all the well thought out details!