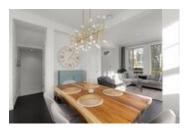

## Description

'The Morgan Show Home' - corner home. Over \$50,000 in upgrades! This stunning red brick faced Georgian style home offers high end living in an unbeatable location. Ten foot ceilings on the main level and huge windows allow for ample light. Amazing open and functional kitchen, surrounding cabinetry, draperies, built-ins everywhere, dedicated work from home space, designer paint touches, wallpaper, upgraded light fixtures, wifi-remote thermostat, closet organizers, and spacious garage. Close to Morgan Crossing, new aquatic center, stores and services, best dining in the area and walking distance to Oak Meadows Park. So many upgrades - move in and enjoy all the well thought out details!