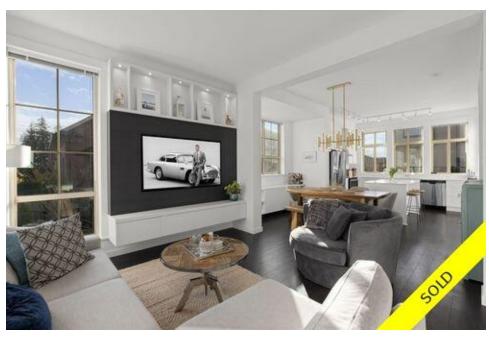

## Description

'The Morgan Show Home' - corner home. Over \$50,000 in upgrades! This stunning red brick faced Georgian style home offers high end living in an unbeatable location. Ten foot ceilings on the main level and huge windows allow for ample light. Amazing open and functional kitchen, surrounding cabinetry, draperies, built-ins everywhere, dedicated work from home space, designer paint touches, wallpaper, upgraded light fixtures, wifi-remote thermostat, closet organizers, and spacious garage. Close to Morgan Crossing, new aquatic center, stores and services, best dining in the area and walking distance to Oak Meadows Park. So many upgrades - move in and enjoy all the well thought out details!