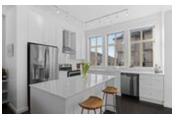

## Description

'The Morgan Show Home' - corner home. Over \$50,000 in upgrades! This stunning red brick faced Georgian style home offers high end living in an unbeatable location. Ten foot ceilings on the main level and huge windows allow for ample light. Amazing open and functional kitchen, surrounding cabinetry, draperies, built-ins everywhere, dedicated work from home space, designer paint touches, wallpaper, upgraded light fixtures, wifi-remote thermostat, closet organizers, and spacious garage. Close to Morgan Crossing, new aquatic center, stores and services, best dining in the area and walking distance to Oak Meadows Park. So many upgrades - move in and enjoy all the well thought out details!