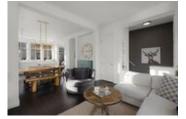

## Description

'The Morgan Show Home' - corner home. Over \$50,000 in upgrades! This stunning red brick faced Georgian style home offers high end living in an unbeatable location. Ten foot ceilings on the main level and huge windows allow for ample light. Amazing open and functional kitchen, surrounding cabinetry, draperies, built-ins everywhere, dedicated work from home space, designer paint touches, wallpaper, upgraded light fixtures, wifi-remote thermostat, closet organizers, and spacious garage. Close to Morgan Crossing, new aquatic center, stores and services, best dining in the area and walking distance to Oak Meadows Park. So many upgrades - move in and enjoy all the well thought out details!