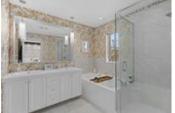

## Description

'The Morgan Show Home' - corner home. Over \$50,000 in upgrades! This stunning red brick faced Georgian style home offers high end living in an unbeatable location. Ten foot ceilings on the main level and huge windows allow for ample light. Amazing open and functional kitchen, surrounding cabinetry, draperies, built-ins everywhere, dedicated work from home space, designer paint touches, wallpaper, upgraded light fixtures, wifi-remote thermostat, closet organizers, and spacious garage. Close to Morgan Crossing, new aquatic center, stores and services, best dining in the area and walking distance to Oak Meadows Park. So many upgrades - move in and enjoy all the well thought out details!